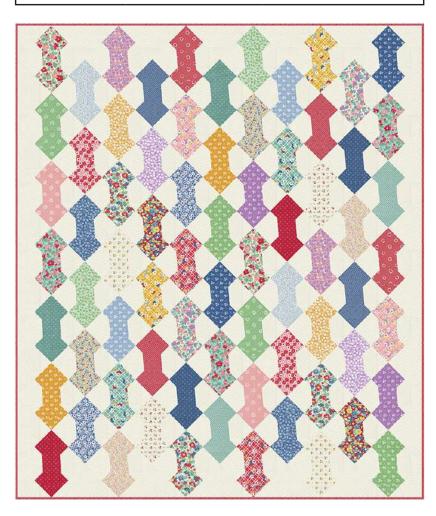

# 30's Playtime Linzee Kull McCray @seamswrite

| Birmingham Special       |        |                 |  |
|--------------------------|--------|-----------------|--|
| Moda Fabrics • 69" x 78" |        |                 |  |
| MOD 109                  | Retail | 7 52106 78868 8 |  |
| KIT33750                 | Retail | 7 52106 78256 3 |  |

#### SEE IMAGE OF QUILT ON KIT PAGE

| SEE IMAGE OF QUILT ON KIT PAGE                                                                                                                                                                                                                                                                                                                                                                                                                                                                                                                                                                                                                                                                                                                                                                                                                                                                                                                                                                                                                                                                                                                                                                                                                                                                                                                                                                                                                                                                                                                                                                                                                                                                                                                                                                                                                                                                                                                                                                                                                                                                                                 |                                                    |                  |            |
|--------------------------------------------------------------------------------------------------------------------------------------------------------------------------------------------------------------------------------------------------------------------------------------------------------------------------------------------------------------------------------------------------------------------------------------------------------------------------------------------------------------------------------------------------------------------------------------------------------------------------------------------------------------------------------------------------------------------------------------------------------------------------------------------------------------------------------------------------------------------------------------------------------------------------------------------------------------------------------------------------------------------------------------------------------------------------------------------------------------------------------------------------------------------------------------------------------------------------------------------------------------------------------------------------------------------------------------------------------------------------------------------------------------------------------------------------------------------------------------------------------------------------------------------------------------------------------------------------------------------------------------------------------------------------------------------------------------------------------------------------------------------------------------------------------------------------------------------------------------------------------------------------------------------------------------------------------------------------------------------------------------------------------------------------------------------------------------------------------------------------------|----------------------------------------------------|------------------|------------|
| Yardage Re                                                                                                                                                                                                                                                                                                                                                                                                                                                                                                                                                                                                                                                                                                                                                                                                                                                                                                                                                                                                                                                                                                                                                                                                                                                                                                                                                                                                                                                                                                                                                                                                                                                                                                                                                                                                                                                                                                                                                                                                                                                                                                                     | equirements                                        | 1 Quilt          | 10 Quilts  |
| 9                                                                                                                                                                                                                                                                                                                                                                                                                                                                                                                                                                                                                                                                                                                                                                                                                                                                                                                                                                                                                                                                                                                                                                                                                                                                                                                                                                                                                                                                                                                                                                                                                                                                                                                                                                                                                                                                                                                                                                                                                                                                                                                              | 9900 121                                           | Backgroun        | d, blocks  |
| 7 <b>  </b>                                                                                                                                                                                                                                                                                                                                                                                                                                                                                                                                                                                                                                                                                                                                                                                                                                                                                                                                                                                                                                                                                                                                                                                                                                                                                                                                                                                                                                                                                                                                                                                                                                                                                                                                                                                                                                                                                                                                                                                                                                                                                                                    | 52106"70515" 9                                     | 2 1/3 yds        | 23 1/3 yds |
| 9                                                                                                                                                                                                                                                                                                                                                                                                                                                                                                                                                                                                                                                                                                                                                                                                                                                                                                                                                                                                                                                                                                                                                                                                                                                                                                                                                                                                                                                                                                                                                                                                                                                                                                                                                                                                                                                                                                                                                                                                                                                                                                                              | 9900 47                                            | Blocks           |            |
| 7                                                                                                                                                                                                                                                                                                                                                                                                                                                                                                                                                                                                                                                                                                                                                                                                                                                                                                                                                                                                                                                                                                                                                                                                                                                                                                                                                                                                                                                                                                                                                                                                                                                                                                                                                                                                                                                                                                                                                                                                                                                                                                                              |                                                    | 1/4 yd           | 2 1/2 yds  |
|                                                                                                                                                                                                                                                                                                                                                                                                                                                                                                                                                                                                                                                                                                                                                                                                                                                                                                                                                                                                                                                                                                                                                                                                                                                                                                                                                                                                                                                                                                                                                                                                                                                                                                                                                                                                                                                                                                                                                                                                                                                                                                                                | 900 120                                            | Blocks           | 0.1/0      |
|                                                                                                                                                                                                                                                                                                                                                                                                                                                                                                                                                                                                                                                                                                                                                                                                                                                                                                                                                                                                                                                                                                                                                                                                                                                                                                                                                                                                                                                                                                                                                                                                                                                                                                                                                                                                                                                                                                                                                                                                                                                                                                                                |                                                    | 1/4 yd           | 2 1/2 yds  |
|                                                                                                                                                                                                                                                                                                                                                                                                                                                                                                                                                                                                                                                                                                                                                                                                                                                                                                                                                                                                                                                                                                                                                                                                                                                                                                                                                                                                                                                                                                                                                                                                                                                                                                                                                                                                                                                                                                                                                                                                                                                                                                                                | 7900 126                                           | Blocks<br>1/4 yd | 2 1/2 yds  |
|                                                                                                                                                                                                                                                                                                                                                                                                                                                                                                                                                                                                                                                                                                                                                                                                                                                                                                                                                                                                                                                                                                                                                                                                                                                                                                                                                                                                                                                                                                                                                                                                                                                                                                                                                                                                                                                                                                                                                                                                                                                                                                                                | 52106 70520 3                                      | •                | 2 1/2 yas  |
|                                                                                                                                                                                                                                                                                                                                                                                                                                                                                                                                                                                                                                                                                                                                                                                                                                                                                                                                                                                                                                                                                                                                                                                                                                                                                                                                                                                                                                                                                                                                                                                                                                                                                                                                                                                                                                                                                                                                                                                                                                                                                                                                | 7900 138                                           | Blocks<br>1/4 yd | 2 1/2 yds  |
|                                                                                                                                                                                                                                                                                                                                                                                                                                                                                                                                                                                                                                                                                                                                                                                                                                                                                                                                                                                                                                                                                                                                                                                                                                                                                                                                                                                                                                                                                                                                                                                                                                                                                                                                                                                                                                                                                                                                                                                                                                                                                                                                | 52106 72386 3                                      | •                | 2 1,2 , 60 |
|                                                                                                                                                                                                                                                                                                                                                                                                                                                                                                                                                                                                                                                                                                                                                                                                                                                                                                                                                                                                                                                                                                                                                                                                                                                                                                                                                                                                                                                                                                                                                                                                                                                                                                                                                                                                                                                                                                                                                                                                                                                                                                                                | 7900 303<br>                                       | Blocks<br>1/4 yd | 2 1/2 yds  |
|                                                                                                                                                                                                                                                                                                                                                                                                                                                                                                                                                                                                                                                                                                                                                                                                                                                                                                                                                                                                                                                                                                                                                                                                                                                                                                                                                                                                                                                                                                                                                                                                                                                                                                                                                                                                                                                                                                                                                                                                                                                                                                                                | "52106"23198" "6<br>P <b>900 421</b>               | Blocks           | ,          |
|                                                                                                                                                                                                                                                                                                                                                                                                                                                                                                                                                                                                                                                                                                                                                                                                                                                                                                                                                                                                                                                                                                                                                                                                                                                                                                                                                                                                                                                                                                                                                                                                                                                                                                                                                                                                                                                                                                                                                                                                                                                                                                                                |                                                    | 1/4 yd           | 2 1/2 yds  |
|                                                                                                                                                                                                                                                                                                                                                                                                                                                                                                                                                                                                                                                                                                                                                                                                                                                                                                                                                                                                                                                                                                                                                                                                                                                                                                                                                                                                                                                                                                                                                                                                                                                                                                                                                                                                                                                                                                                                                                                                                                                                                                                                | 33750 11                                           | Blocks           |            |
| ,III                                                                                                                                                                                                                                                                                                                                                                                                                                                                                                                                                                                                                                                                                                                                                                                                                                                                                                                                                                                                                                                                                                                                                                                                                                                                                                                                                                                                                                                                                                                                                                                                                                                                                                                                                                                                                                                                                                                                                                                                                                                                                                                           |                                                    | 1/4 yd           | 2 1/2 yds  |
| Marian Market, Valley, | 33750 14                                           | Blocks           |            |
| 7                                                                                                                                                                                                                                                                                                                                                                                                                                                                                                                                                                                                                                                                                                                                                                                                                                                                                                                                                                                                                                                                                                                                                                                                                                                                                                                                                                                                                                                                                                                                                                                                                                                                                                                                                                                                                                                                                                                                                                                                                                                                                                                              |                                                    | 1/4 yd           | 2 1/2 yds  |
| 3                                                                                                                                                                                                                                                                                                                                                                                                                                                                                                                                                                                                                                                                                                                                                                                                                                                                                                                                                                                                                                                                                                                                                                                                                                                                                                                                                                                                                                                                                                                                                                                                                                                                                                                                                                                                                                                                                                                                                                                                                                                                                                                              | 33750 18                                           | Blocks           |            |
| 7                                                                                                                                                                                                                                                                                                                                                                                                                                                                                                                                                                                                                                                                                                                                                                                                                                                                                                                                                                                                                                                                                                                                                                                                                                                                                                                                                                                                                                                                                                                                                                                                                                                                                                                                                                                                                                                                                                                                                                                                                                                                                                                              | <b>                          </b><br>52106"77104 8 | 1/4 yd           | 2 1/2 yds  |
| 3                                                                                                                                                                                                                                                                                                                                                                                                                                                                                                                                                                                                                                                                                                                                                                                                                                                                                                                                                                                                                                                                                                                                                                                                                                                                                                                                                                                                                                                                                                                                                                                                                                                                                                                                                                                                                                                                                                                                                                                                                                                                                                                              | 33750 31                                           | Blocks           |            |
| 7                                                                                                                                                                                                                                                                                                                                                                                                                                                                                                                                                                                                                                                                                                                                                                                                                                                                                                                                                                                                                                                                                                                                                                                                                                                                                                                                                                                                                                                                                                                                                                                                                                                                                                                                                                                                                                                                                                                                                                                                                                                                                                                              | 52106"77105" 5                                     | 1/4 yd           | 2 1/2 yds  |
| 3                                                                                                                                                                                                                                                                                                                                                                                                                                                                                                                                                                                                                                                                                                                                                                                                                                                                                                                                                                                                                                                                                                                                                                                                                                                                                                                                                                                                                                                                                                                                                                                                                                                                                                                                                                                                                                                                                                                                                                                                                                                                                                                              | 33750 32                                           | Blocks           |            |
| 7                                                                                                                                                                                                                                                                                                                                                                                                                                                                                                                                                                                                                                                                                                                                                                                                                                                                                                                                                                                                                                                                                                                                                                                                                                                                                                                                                                                                                                                                                                                                                                                                                                                                                                                                                                                                                                                                                                                                                                                                                                                                                                                              |                                                    | 1/4 yd           | 2 1/2 yds  |
| **************************************                                                                                                                                                                                                                                                                                                                                                                                                                                                                                                                                                                                                                                                                                                                                                                                                                                                                                                                                                                                                                                                                                                                                                                                                                                                                                                                                                                                                                                                                                                                                                                                                                                                                                                                                                                                                                                                                                                                                                                                                                                                                                         | 33751 11                                           | Blocks           |            |
| 7                                                                                                                                                                                                                                                                                                                                                                                                                                                                                                                                                                                                                                                                                                                                                                                                                                                                                                                                                                                                                                                                                                                                                                                                                                                                                                                                                                                                                                                                                                                                                                                                                                                                                                                                                                                                                                                                                                                                                                                                                                                                                                                              | 52106"77107 9                                      | 1/4 yd           | 2 1/2 yds  |
| 300,000,000                                                                                                                                                                                                                                                                                                                                                                                                                                                                                                                                                                                                                                                                                                                                                                                                                                                                                                                                                                                                                                                                                                                                                                                                                                                                                                                                                                                                                                                                                                                                                                                                                                                                                                                                                                                                                                                                                                                                                                                                                                                                                                                    | 33751 13                                           | Blocks           |            |
| 7                                                                                                                                                                                                                                                                                                                                                                                                                                                                                                                                                                                                                                                                                                                                                                                                                                                                                                                                                                                                                                                                                                                                                                                                                                                                                                                                                                                                                                                                                                                                                                                                                                                                                                                                                                                                                                                                                                                                                                                                                                                                                                                              | []                                                 | 1/4 yd           | 2 1/2 yds  |
| 3                                                                                                                                                                                                                                                                                                                                                                                                                                                                                                                                                                                                                                                                                                                                                                                                                                                                                                                                                                                                                                                                                                                                                                                                                                                                                                                                                                                                                                                                                                                                                                                                                                                                                                                                                                                                                                                                                                                                                                                                                                                                                                                              | 33751 21                                           | Blocks           |            |
| 7                                                                                                                                                                                                                                                                                                                                                                                                                                                                                                                                                                                                                                                                                                                                                                                                                                                                                                                                                                                                                                                                                                                                                                                                                                                                                                                                                                                                                                                                                                                                                                                                                                                                                                                                                                                                                                                                                                                                                                                                                                                                                                                              | []                                                 | 1/4 yd           | 2 1/2 yds  |
| 5 <u>6</u> 5 3                                                                                                                                                                                                                                                                                                                                                                                                                                                                                                                                                                                                                                                                                                                                                                                                                                                                                                                                                                                                                                                                                                                                                                                                                                                                                                                                                                                                                                                                                                                                                                                                                                                                                                                                                                                                                                                                                                                                                                                                                                                                                                                 | 33752 14                                           | Blocks           |            |
| · · · · · · · · · · · · · · · · · · ·                                                                                                                                                                                                                                                                                                                                                                                                                                                                                                                                                                                                                                                                                                                                                                                                                                                                                                                                                                                                                                                                                                                                                                                                                                                                                                                                                                                                                                                                                                                                                                                                                                                                                                                                                                                                                                                                                                                                                                                                                                                                                          |                                                    | 1/4 yd           | 2 1/2 yds  |