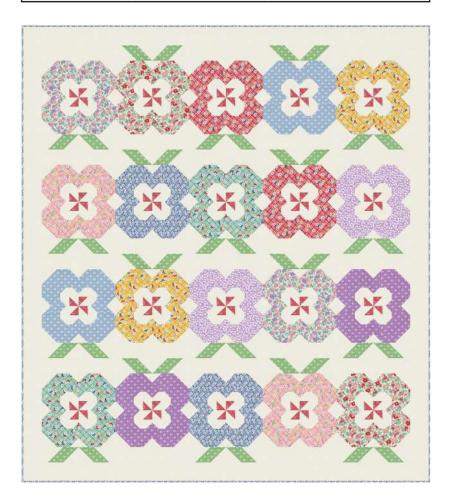

# 30's Playtime Linzee Kull McCray @seamswrite

| Early Bloomers             |        |                 |  |
|----------------------------|--------|-----------------|--|
| Wendy Sheppard • 66" x 74" |        |                 |  |
| WS 68                      | Retail | 7 89993 18973 1 |  |

| Yardage Requirements                          | 1 Quilt                 | 10 Quilts        |
|-----------------------------------------------|-------------------------|------------------|
| 33758 31<br>7 52106 77138 3                   | Backgrour 4 1/8 yds     | nd<br>41 1/4 yds |
| 33752 14 3 52106 77111 6                      | Blocks<br>1/2 yd        | 5 yds            |
| 33755 17                                      | Blocks<br><b>5/8 yd</b> | 6 1/4 yds        |
| 33750 32<br>7 52106 77106 2                   | Blocks<br>3/8 yd        | 3 3/4 yds        |
| 33750 11  7 52106 77102 4                     | Blocks<br>3/8 yd        | 3 3/4 yds        |
| 33754 14  7 52106 77118 5                     | Blocks<br>3/8 yd        | 3 3/4 yds        |
| 33755 20  *********************************** | Blocks<br>3/8 yd        | 3 3/4 yds        |
| 33754 16 7 52106 77119 2                      | Blocks<br>3/8 yd        | 3 3/4 yds        |
| 33754 13  7 52106 77117 8                     | Blocks<br>3/8 yd        | 3 3/4 yds        |
| 33751 21  7 52106 77109 3                     | Blocks<br>3/8 yd        | 3 3/4 yds        |
| 33754 19  7 52106 77120 8                     | Blocks<br>3/8 yd        | 3 3/4 yds        |
| 33753 12                                      | Blocks<br>3/8 yd        | 3 3/4 yds        |
| 33755 12<br>7 52106 77122 2                   | Blocks<br>3/8 yds       | 3 3/4 yds        |
| 33751 21  **********************************  | Binding<br>3/8 yd       | 3 3/4 yds        |
| 33758 11                                      | Backing 4 1/8 yds       | 41 1/4 yds       |