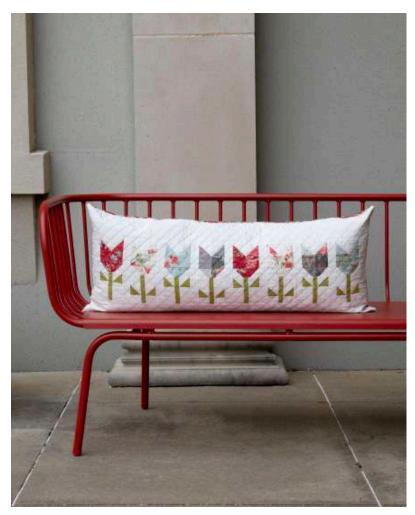

Howard Maren & 3 Sisters

Benefiting the Parkinson's Foundation www.parkinson.org

Etchings Tulips Pillow or Table Runner
Project Sheet • 16" x 36"

PS44330 Retail 7 52106 76319 7

| Yardage                | Requirements                | 1 Quilt            | 10 Quilts        | Yardage Requirements | 1 Quilt           | 10 Quilts |
|------------------------|-----------------------------|--------------------|------------------|----------------------|-------------------|-----------|
| Calaban In Casa (TANS) | 44330MC                     | Tulips<br>1 MC     | 10 MCs           | 44335 13             | Binding<br>1/4 yd | 2 1/2 yds |
|                        | 30150 97<br>7 52106 82793 6 | Stems<br>1/8 yd    | 1 1/4 yds        | 44330 11             | Backing<br>1/2 yd | 5 yds     |
|                        | 30150 531                   | Backgrou<br>2/3 yd | und<br>6 3/4 yds |                      |                   |           |