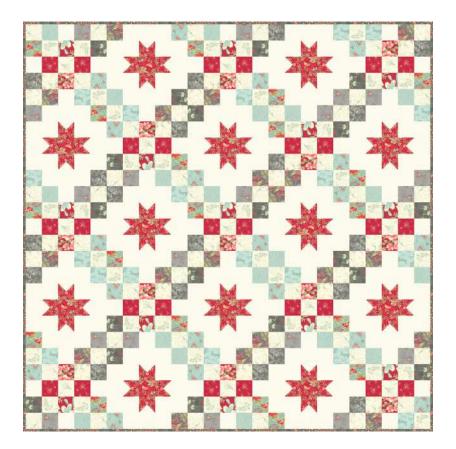

#### **Hope Blooms**

Designs by Lavender Lime • 60 1/2" x 72 1/2"

DLL 201 Retail 9781952 466887

| Yardage        | Requirements    | 1 Quilt     | uilt 10 Quilts |  |  |
|----------------|-----------------|-------------|----------------|--|--|
|                | 44330LC         | Blocks/Bord | der            |  |  |
|                | 7 52106 75214 6 | 1 LC        | 10 LCs         |  |  |
|                | 44330 15        | Blocks      | 2.2/4.v.da     |  |  |
|                | 7 52106 75220 7 | 3/8 yd      | 3 3/4 yds      |  |  |
|                | 44332 12        | Blocks      |                |  |  |
|                | 7 52106 75225 2 | 3/8 yd      | 3 3/4 yds      |  |  |
|                | 44333 23        | Sash/Block  | S              |  |  |
|                | 7 52106 75231 3 | 1 1/2 yds   | 15 yds         |  |  |
| of you thild n | 44337 11        | Blocks      |                |  |  |
| Tarvilly tell  | 7 52106 75243 6 | 3/8 yd      | 3 3/4 yds      |  |  |
| the home of    | 44337 13        | Blocks      |                |  |  |
| Hill su        | 7 52106 75245 0 | 1/4 yd      | 2 1/2 yds      |  |  |
| 1 30           | 44338 14        | Blocks      |                |  |  |
| A A To         | 7 52106 75248 1 | 3/4 yd      | 7 1/2 yds      |  |  |
| att from 14    | 44337 13        | Binding     |                |  |  |
| Bull but       | 7 52106 75245 0 | 5/8 yd      | 6 1/4 yds      |  |  |
| Mark.          | 44330 11        | Backing     |                |  |  |
|                | 7 52106 75217 7 | 4 1/2 yds   | 45 yds         |  |  |