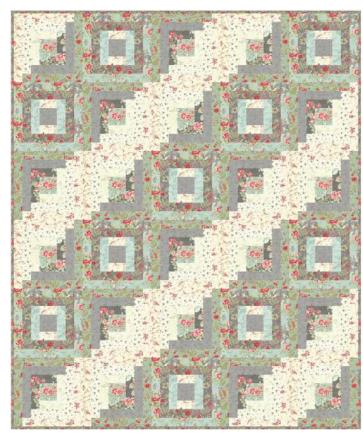

#### Faith Holds

Designs by Lavender Lime • 60 1/2" x 72 1/2"

DLL 202 Retail 9781952 466694

| Yardage Requirements                    | 1 Quilt                 | 10 Quilts |
|-----------------------------------------|-------------------------|-----------|
| 44330 12<br>7 52106 75218 4             | Blocks<br><b>7/8 yd</b> | 8 3/4 yds |
| 44330 15  7 52106 75220 7               | Blocks<br>1/2 yd        | 5 yds     |
| 44332 12<br>7 52106 75225 2             | Blocks<br><b>3/4 yd</b> | 7 1/2 yds |
| 44332 14<br>7 52106 75227 6             | Blocks<br><b>5/8 yd</b> | 6 1/4 yds |
| 44333 21<br>7 52106 75229 0             | Blocks<br>1/2 yd        | 5 yds     |
| 44333 22<br>7 52106 75230 6             | Blocks<br>7/8 yd        | 8 3/4 yds |
| 44335 12<br>7 52106 75236 8<br>44338 11 | Blocks  1/4 yd  Blocks  | 2 1/2 yds |
| 7 52106 75247 4<br>44338 14             | 5/8 yd  Blocks          | 6 1/4 yds |
| 7 52106 75248 1<br>44332 14             | 3/4 yd  Binding         | 7 1/2 yds |
| 7 52106 75227 6<br>44430 12             | 5/8 yd  Backing         | 6 1/4 yds |
| 7 52106 75218 4                         | 4 1/2 yds               | 45 yds    |