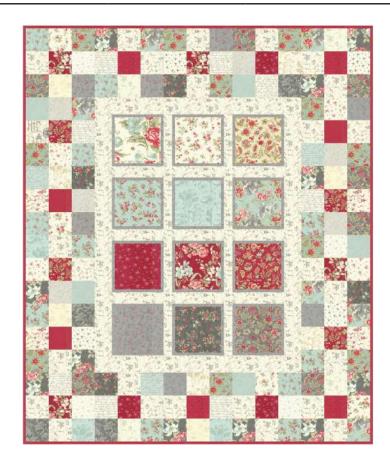

#### **Hope Blooms**

Designs by Lavender Lime • 60 1/2" x 72 1/2"

DLL 201 Retail 9781952 466887

| Yardage        | Requirements    | 1 Quilt     | uilt 10 Quilts |  |  |
|----------------|-----------------|-------------|----------------|--|--|
|                | 44330LC         | Blocks/Bord | der            |  |  |
|                | 7 52106 75214 6 | 1 LC        | 10 LCs         |  |  |
|                | 44330 15        | Blocks      | 2.2/4.v.da     |  |  |
|                | 7 52106 75220 7 | 3/8 yd      | 3 3/4 yds      |  |  |
|                | 44332 12        | Blocks      |                |  |  |
|                | 7 52106 75225 2 | 3/8 yd      | 3 3/4 yds      |  |  |
|                | 44333 23        | Sash/Block  | S              |  |  |
|                | 7 52106 75231 3 | 1 1/2 yds   | 15 yds         |  |  |
| of you thild n | 44337 11        | Blocks      |                |  |  |
| Tarvilly tell  | 7 52106 75243 6 | 3/8 yd      | 3 3/4 yds      |  |  |
| the home of    | 44337 13        | Blocks      |                |  |  |
| Hill su        | 7 52106 75245 0 | 1/4 yd      | 2 1/2 yds      |  |  |
| 1 30           | 44338 14        | Blocks      |                |  |  |
| A A To         | 7 52106 75248 1 | 3/4 yd      | 7 1/2 yds      |  |  |
| att from 14    | 44337 13        | Binding     |                |  |  |
| Bull but       | 7 52106 75245 0 | 5/8 yd      | 6 1/4 yds      |  |  |
| Mark.          | 44330 11        | Backing     |                |  |  |
|                | 7 52106 75217 7 | 4 1/2 yds   | 45 yds         |  |  |