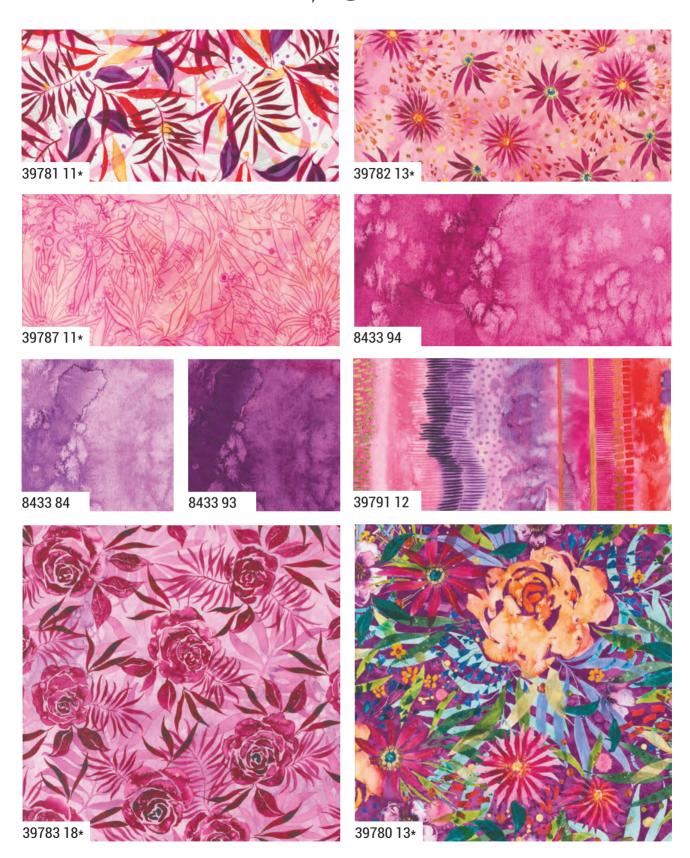

#### 108" QUILT BACKS

39790 11\*

39789 11

**MARCH DELIVERY** 

**MARCH DELIVERY** 

**MARCH DELIVERY** 

•34 Prints •2 108" Quilt Backs •100% Premium Cotton •3 Rayons •100% Rayon JRs, LCs & PPs include 34 skus plus two each of 39780 & 39783.