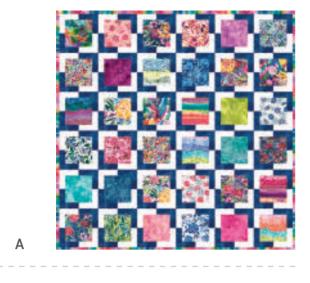

modu FABRICS + SUPPLIES®

A) LB 222 Iconic | 78" x 78" by Lella Boutique

Patterns by Create Joy Project

B) CJP 1901 Watercolor Swirl | 56" x 63"

C) CJP 2102 Garden Lattice

Pattern includes King/Queen 101" x 101",
Twin 79" x 79", Throw 56" x 56" and