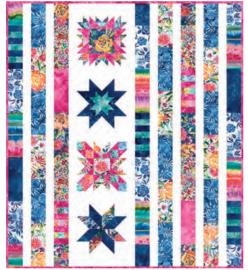

modu FABRICS + SUPPLIES®

A) LB 222 Iconic | 78" x 78" by Lella Boutique

Patterns by Create Joy Project

B) CJP 1901 Watercolor Swirl | 56" x 63"

C) CJP 2102 Garden Lattice

Pattern includes King/Queen 101" x 101",
Twin 79" x 79", Throw 56" x 56" and