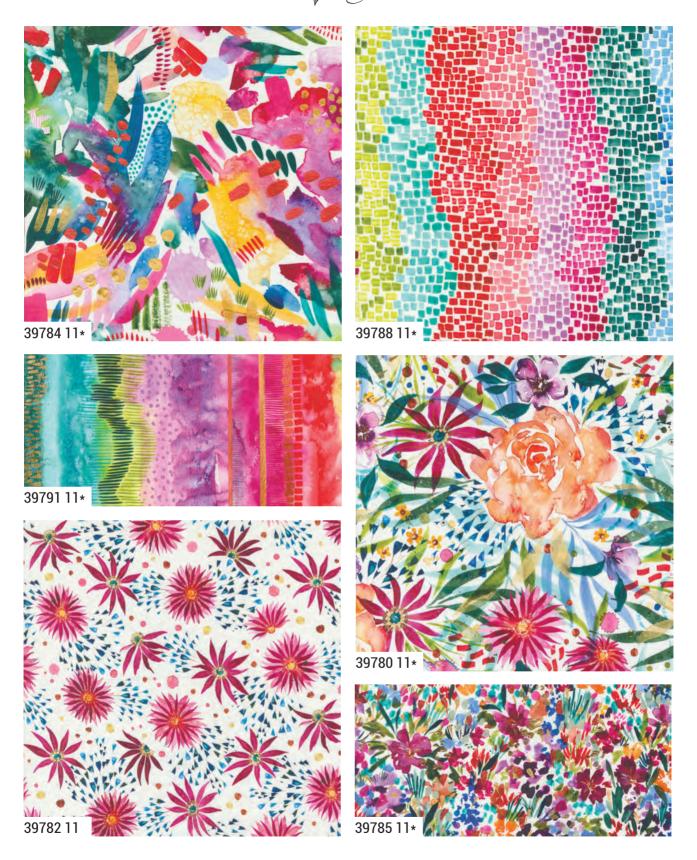

#### 108" QUILT BACKS

39790 11\*

39789 11

**MARCH DELIVERY** 

**MARCH DELIVERY** 

**MARCH DELIVERY** 

•34 Prints •2 108" Quilt Backs •100% Premium Cotton •3 Rayons •100% Rayon JRs, LCs & PPs include 34 skus plus two each of 39780 & 39783.