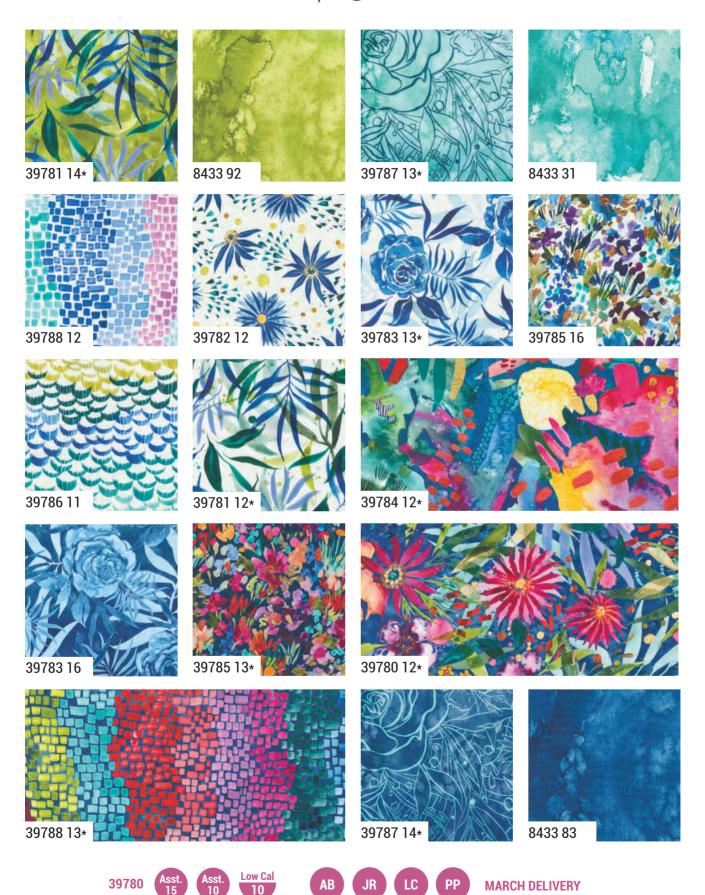

#### 108" QUILT BACKS

39790 11\*

39789 11

**MARCH DELIVERY** 

**MARCH DELIVERY** 

**MARCH DELIVERY** 

•34 Prints •2 108" Quilt Backs •100% Premium Cotton •3 Rayons •100% Rayon JRs, LCs & PPs include 34 skus plus two each of 39780 & 39783.