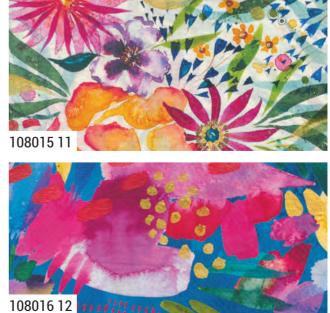

#### 108" QUILT BACKS

39790 11\*

39789 11

**MARCH DELIVERY** 

**MARCH DELIVERY** 

**MARCH DELIVERY** 

•34 Prints •2 108" Quilt Backs •100% Premium Cotton •3 Rayons •100% Rayon JRs, LCs & PPs include 34 skus plus two each of 39780 & 39783.