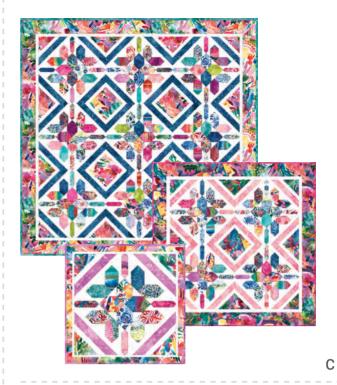

modu FABRICS + SUPPLIES®

A) LB 222 Iconic | 78" x 78" by Lella Boutique

Patterns by Create Joy Project

B) CJP 1901 Watercolor Swirl | 56" x 63"

C) CJP 2102 Garden Lattice

Pattern includes King/Queen 101" x 101",
Twin 79" x 79", Throw 56" x 56" and