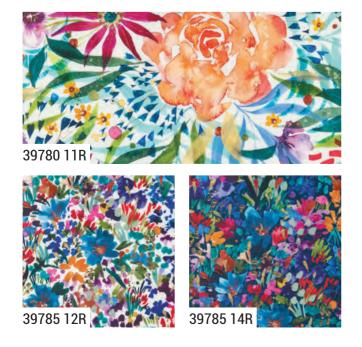

#### 108" QUILT BACKS

39790 11\*

39789 11

**MARCH DELIVERY** 

**MARCH DELIVERY** 

**MARCH DELIVERY** 

•34 Prints •2 108" Quilt Backs •100% Premium Cotton •3 Rayons •100% Rayon JRs, LCs & PPs include 34 skus plus two each of 39780 & 39783.