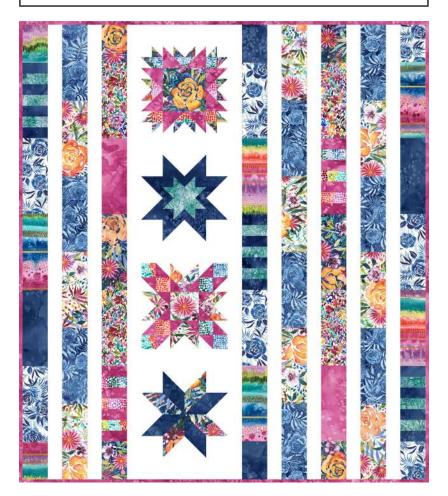

| Watercolor Swirl               |        |          |                 |  |  |
|--------------------------------|--------|----------|-----------------|--|--|
| Create Joy Project • 56" x 63" |        |          |                 |  |  |
| CJP 1901                       | Retail | <u>_</u> | 7 52106 53650 0 |  |  |

| Yardage Requirements           | 1 Quilt                   | 10 Quilts             |
|--------------------------------|---------------------------|-----------------------|
| <b>9900 98</b> 7 52106 56995 9 | Backgrour<br><b>2 yds</b> | nd Fabric<br>20 yds   |
| 39780 11  7 52106 77210 6      | Blocks<br>1/2 yd          | 5 yds                 |
| 39780 12 7 52106 77211 3       | Blocks<br>1/2 yd          | 5 yds                 |
| 39783 13  7 52106 77219 9      | Blocks<br>3/8 yd          | 3 3/4 yds             |
| 39785 11 7 52106 77224 3       | Blocks<br>1/4 yd          | 2 1/2 yds             |
| 39783 16 7 52106 77220 5       | Blocks<br>1/2 yd          | 5 yds                 |
| 39788 11  7 52106 77231 1      | Blocks<br>1/2 yd          | 2 1/2 yds             |
| 39791 11  7 52106 77236 6      | Blocks 3/8 yd             | 3 3/4 yds             |
| 8433 83                        | Blocks<br>1/2 yd          | 5 yds                 |
| 8433 94                        | Blocks & Bi<br>7/8 yd     | •                     |
| 39787 13  7 52106 77229 8      | Blocks<br>1/ <b>4 yd</b>  | 2 1/2 yds             |
| 39785 11 7 52106 77224 3       | Backing 3 1/2 yds         | 35 yds                |
| 108015 11  7 52106 77526 8     | Alternate I<br>1 3/4 yds  | Backing<br>17 1/2 yds |