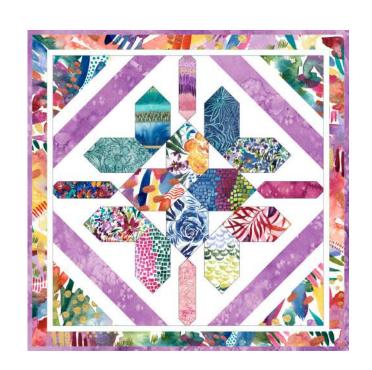

| Watercolor Swirl               |        |          |                 |  |  |
|--------------------------------|--------|----------|-----------------|--|--|
| Create Joy Project • 56" x 63" |        |          |                 |  |  |
| CJP 1901                       | Retail | <u>_</u> | 7 52106 53650 0 |  |  |

| Yardage Requirements           | 1 Quilt                   | 10 Quilts             |
|--------------------------------|---------------------------|-----------------------|
| <b>9900 98</b> 7 52106 56995 9 | Backgrour<br><b>2 yds</b> | nd Fabric<br>20 yds   |
| 39780 11  7 52106 77210 6      | Blocks<br>1/2 yd          | 5 yds                 |
| 39780 12 7 52106 77211 3       | Blocks<br>1/2 yd          | 5 yds                 |
| 39783 13  7 52106 77219 9      | Blocks<br>3/8 yd          | 3 3/4 yds             |
| 39785 11 7 52106 77224 3       | Blocks<br>1/4 yd          | 2 1/2 yds             |
| 39783 16 7 52106 77220 5       | Blocks<br>1/2 yd          | 5 yds                 |
| 39788 11  7 52106 77231 1      | Blocks<br>1/2 yd          | 2 1/2 yds             |
| 39791 11  7 52106 77236 6      | Blocks 3/8 yd             | 3 3/4 yds             |
| 8433 83                        | Blocks<br>1/2 yd          | 5 yds                 |
| 8433 94                        | Blocks & Bi<br>7/8 yd     | •                     |
| 39787 13  7 52106 77229 8      | Blocks<br>1/ <b>4 yd</b>  | 2 1/2 yds             |
| 39785 11 7 52106 77224 3       | Backing 3 1/2 yds         | 35 yds                |
| 108015 11  7 52106 77526 8     | Alternate I<br>1 3/4 yds  | Backing<br>17 1/2 yds |