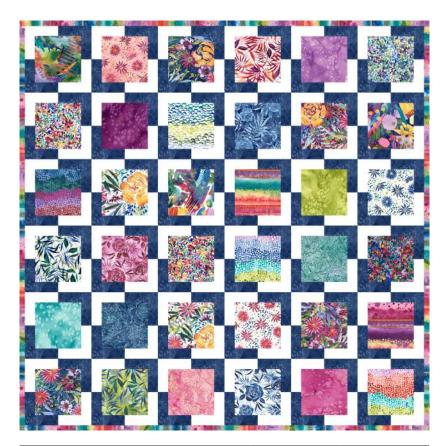

| Iconic                             |        |   |                 |  |
|------------------------------------|--------|---|-----------------|--|
| Lella Boutique • 78 1/2" x 78 1/2" |        |   |                 |  |
| LB 222                             | Retail | j | 7 05464 04299 2 |  |

| Yardage Requirements |                 | 1 Quilt                | 10 Quilts  |
|----------------------|-----------------|------------------------|------------|
| 39780LC              |                 | Quilt Blocks           |            |
|                      | 7 52106 77208 3 | 1 LC                   | 10 LCs     |
|                      | 9900 98         | Background Fabric      |            |
|                      | 7 52106 56995 9 | 1 3/4 yds              | 17 1/2 yds |
| 8433 83              |                 | Accent Block           |            |
|                      | 7 52106 77238 0 | 1 3/4 yds              | 17 1/2 yds |
|                      | 39791 11        | Binding                |            |
|                      | 7 52106 77236 6 | 3/4 yd                 | 7 1/2 yds  |
|                      | 39787 14        | Backing                |            |
|                      | 7 52106 77230 4 | 7 1/4 yds              | 72 1/2 yds |
| 108015 11            |                 | Alternate Backing 108" |            |
|                      | 7 52106 77526 8 | 2 1/2 yds              | 25 yds     |