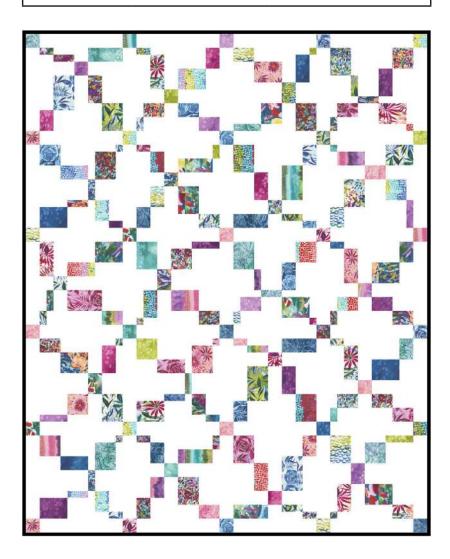

#### Dizzy Days Irish Chain

Happy Quilting • 58" x 72"

HQ 104 Retail 1 97644 52056 5

| Yardage Requirements      | 1 Quilt             | 10 Quilts   |
|---------------------------|---------------------|-------------|
| 39780LC  7 52106 77208 3  | Blocks<br>1 LC      | 10 LCs      |
| <b>9900 98</b>            | Background<br>3 yds | d<br>30 yds |
| 9900 99  7 52106 07067 7  | Binding<br>1/2 yd   | 5 yds       |
| 39790 11  7 52106 77235 9 | Backing 3 1/4 yds   | 32 1/2 yds  |