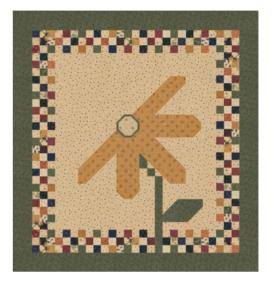

### Patterns by Kansas Troubles Quilters

- A) KT 24032 Daisy Duo | 16" x 40"
- B) KT 24141 Daisy Chain Lap | 72" x 80" 88" x 108" Twin size also available
- C) KT 33006 Loves Me, Loves Me Not 24" x 24" MC Friendly
- D) KT 55153 Pick More Daisies Gold & Tan versions | 32" x 34" PP Friendly