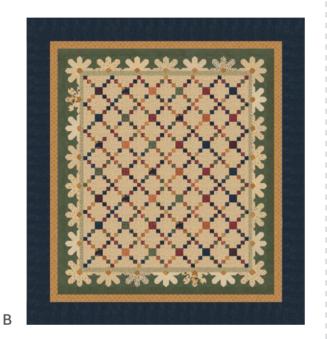

### Patterns by Kansas Troubles Quilters

- A) KT 24032 Daisy Duo | 16" x 40"
- B) KT 24141 Daisy Chain Lap | 72" x 80" 88" x 108" Twin size also available
- C) KT 33006 Loves Me, Loves Me Not 24" x 24" MC Friendly
- D) KT 55153 Pick More Daisies Gold & Tan versions | 32" x 34" PP Friendly