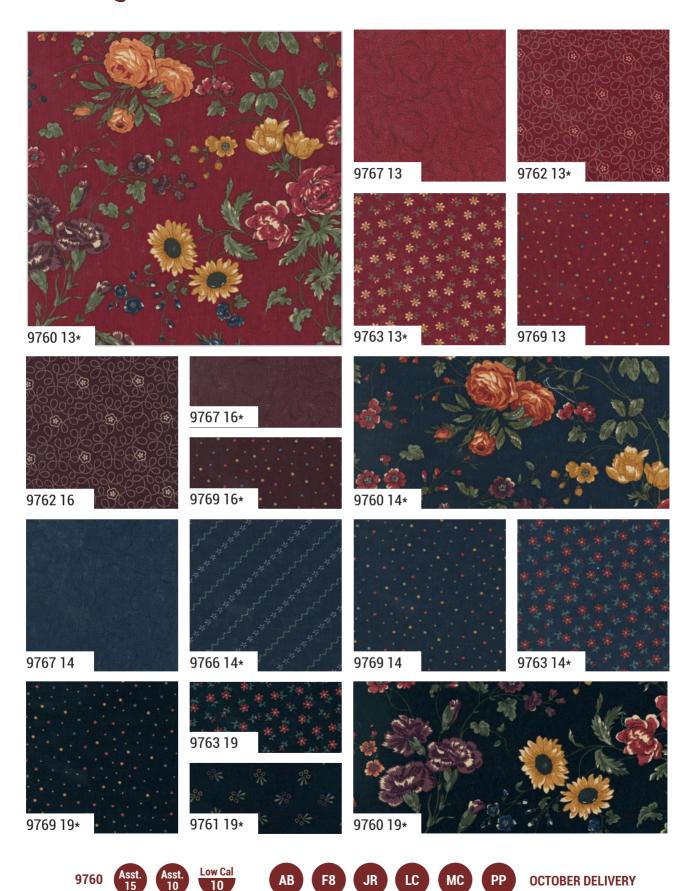

## Daisy Lane Kansas Troubles Quilters

•40 Prints •100% Premium Cotton
ABs include 40 skus. 108" Got Your Back Coordinates are not included in assortments or precuts.