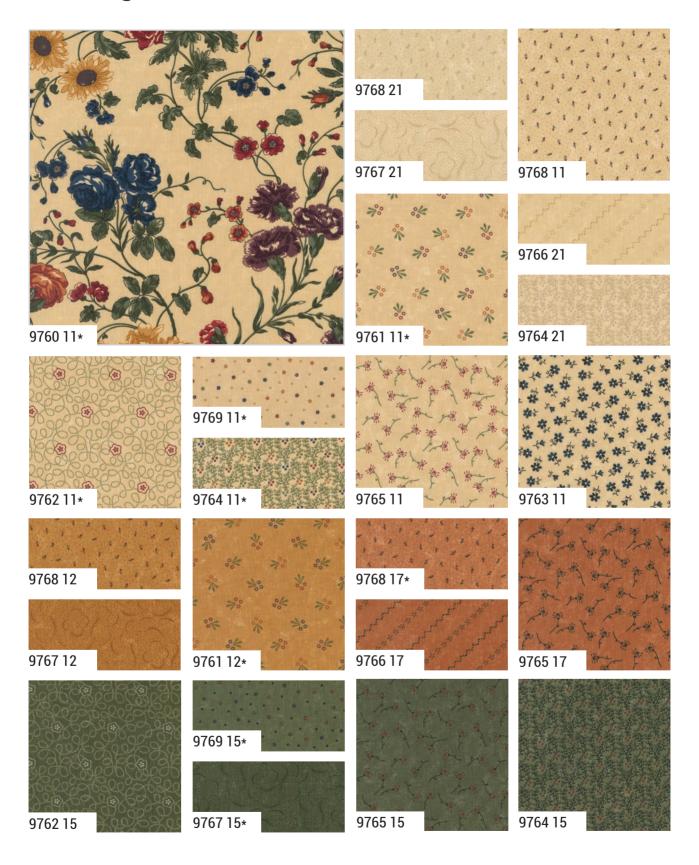

## Daisy Lane Kansas Troubles Quilters

•40 Prints •100% Premium Cotton
ABs include 40 skus. 108" Got Your Back Coordinates are not included in assortments or precuts.