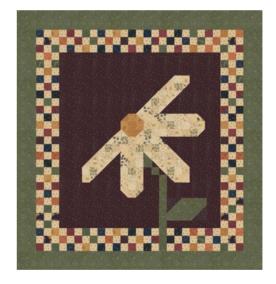

### Patterns by Kansas Troubles Quilters

- A) KT 24032 Daisy Duo | 16" x 40"
- B) KT 24141 Daisy Chain Lap | 72" x 80" 88" x 108" Twin size also available
- C) KT 33006 Loves Me, Loves Me Not 24" x 24" MC Friendly
- D) KT 55153 Pick More Daisies Gold & Tan versions | 32" x 34" PP Friendly