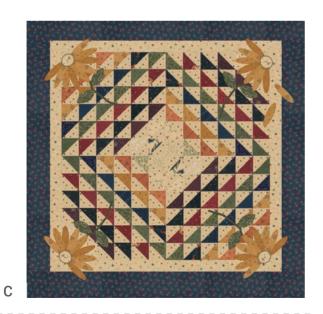

### Patterns by Kansas Troubles Quilters

- A) KT 24032 Daisy Duo | 16" x 40"
- B) KT 24141 Daisy Chain Lap | 72" x 80" 88" x 108" Twin size also available
- C) KT 33006 Loves Me, Loves Me Not 24" x 24" MC Friendly
- D) KT 55153 Pick More Daisies Gold & Tan versions | 32" x 34" PP Friendly