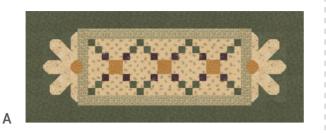

### Patterns by Kansas Troubles Quilters

- A) KT 24032 Daisy Duo | 16" x 40"
- B) KT 24141 Daisy Chain Lap | 72" x 80" 88" x 108" Twin size also available
- C) KT 33006 Loves Me, Loves Me Not 24" x 24" MC Friendly
- D) KT 55153 Pick More Daisies Gold & Tan versions | 32" x 34" PP Friendly