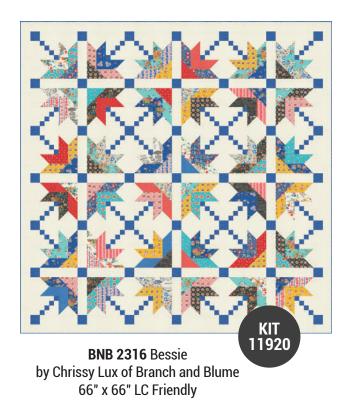

QL 100 Framed Hexies by Quilty Love Twin Size 71" x 92" FQ Friendly

CMA 891 Cup of Love by Crystal Manning 50" x 55" LC Friendly

**FEBRUARY DELIVERY** 

Bella Solid Coordinates

11920

FEBRUARY DELIVERY