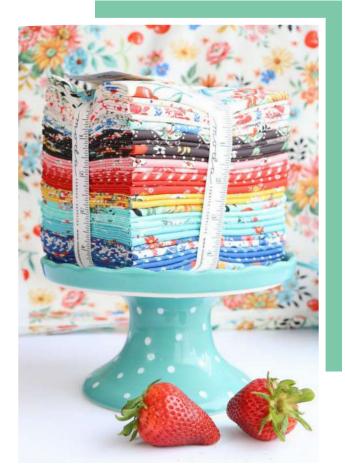

Inspired by a trailblazer in the culinary world, this collection is a reflection of Julia Child's larger-than-life personality and passion for French cuisine. Her ability to bring joy to the kitchen and the table through her love of food has left a lasting impression on generations of cooks and food lovers.

My hope is that this colorful collection will bring joy to your sewing room as you sew projects for family and friends. Make a new apron, gift hot pads to your friends, update your table with a topper or make a cozy quilt! Julia is sure to make you smile with bright florals, pops of fruit, tea cups and cute little birdies.