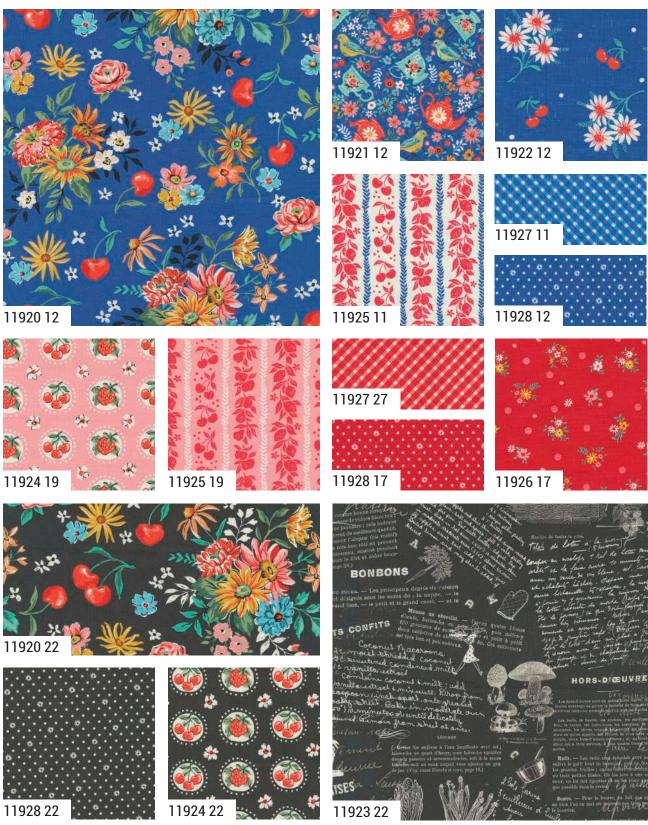

Inspired by a trailblazer in the culinary world, this collection is a reflection of Julia Child's larger-than-life personality and passion for French cuisine. Her ability to bring joy to the kitchen and the table through her love of food has left a lasting impression on generations of cooks and food lovers.

My hope is that this colorful collection will bring joy to your sewing room as you sew projects for family and friends. Make a new apron, gift hot pads to your friends, update your table with a topper or make a cozy quilt! Julia is sure to make you smile with bright florals, pops of fruit, tea cups and cute little birdies.