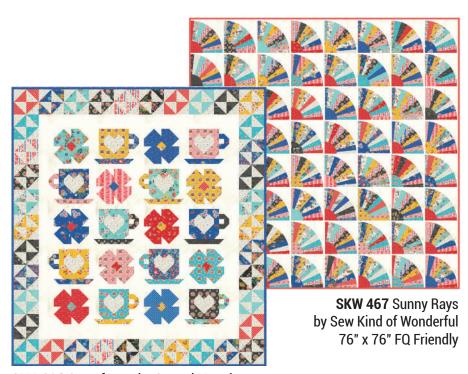

QL 100 Framed Hexies by Quilty Love Twin Size 71" x 92" FQ Friendly

CMA 891 Cup of Love by Crystal Manning 50" x 55" LC Friendly

**FEBRUARY DELIVERY** 

Bella Solid Coordinates

11920

FEBRUARY DELIVERY