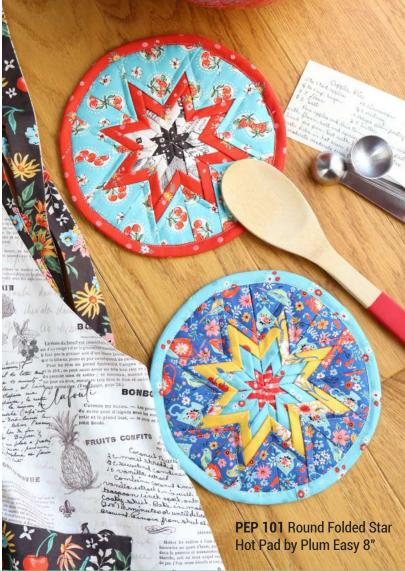

My hope is that this colorful collection will bring joy to your sewing room as you sew projects for family and friends. Make a new apron, gift hot pads to your friends, update your table with a topper or make a cozy quilt! Julia is sure to make you smile with bright florals, pops of fruit, tea cups and cute little birdies.