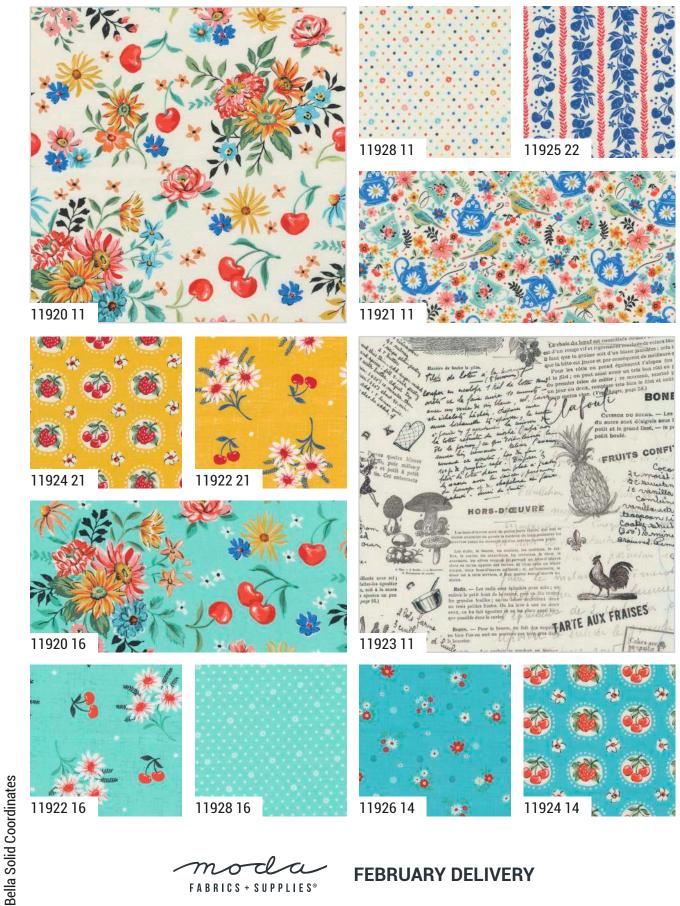

Inspired by a trailblazer in the culinary world, this collection is a reflection of Julia Child's larger-than-life personality and passion for French cuisine. Her ability to bring joy to the kitchen and the table through her love of food has left a lasting impression on generations of cooks and food lovers.

My hope is that this colorful collection will bring joy to your sewing room as you sew projects for family and friends. Make a new apron, gift hot pads to your friends, update your table with a topper or make a cozy quilt! Julia is sure to make you smile with bright florals, pops of fruit, tea cups and cute little birdies.

QL 100 Framed Hexies by Quilty Love Twin Size 71" x 92" FQ Friendly

CMA 891 Cup of Love by Crystal Manning 50" x 55" LC Friendly

**FEBRUARY DELIVERY** 

Bella Solid Coordinates

11920

FEBRUARY DELIVERY