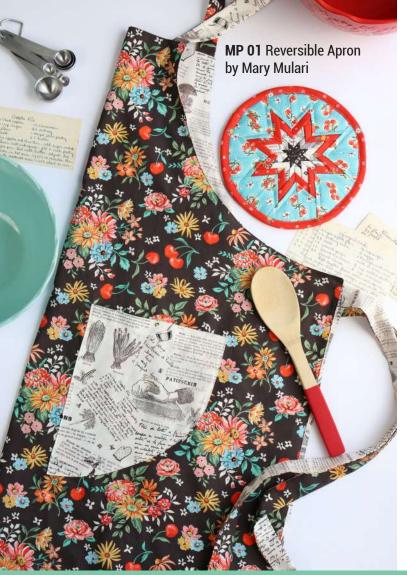

My hope is that this colorful collection will bring joy to your sewing room as you sew projects for family and friends. Make a new apron, gift hot pads to your friends, update your table with a topper or make a cozy quilt! Julia is sure to make you smile with bright florals, pops of fruit, tea cups and cute little birdies.