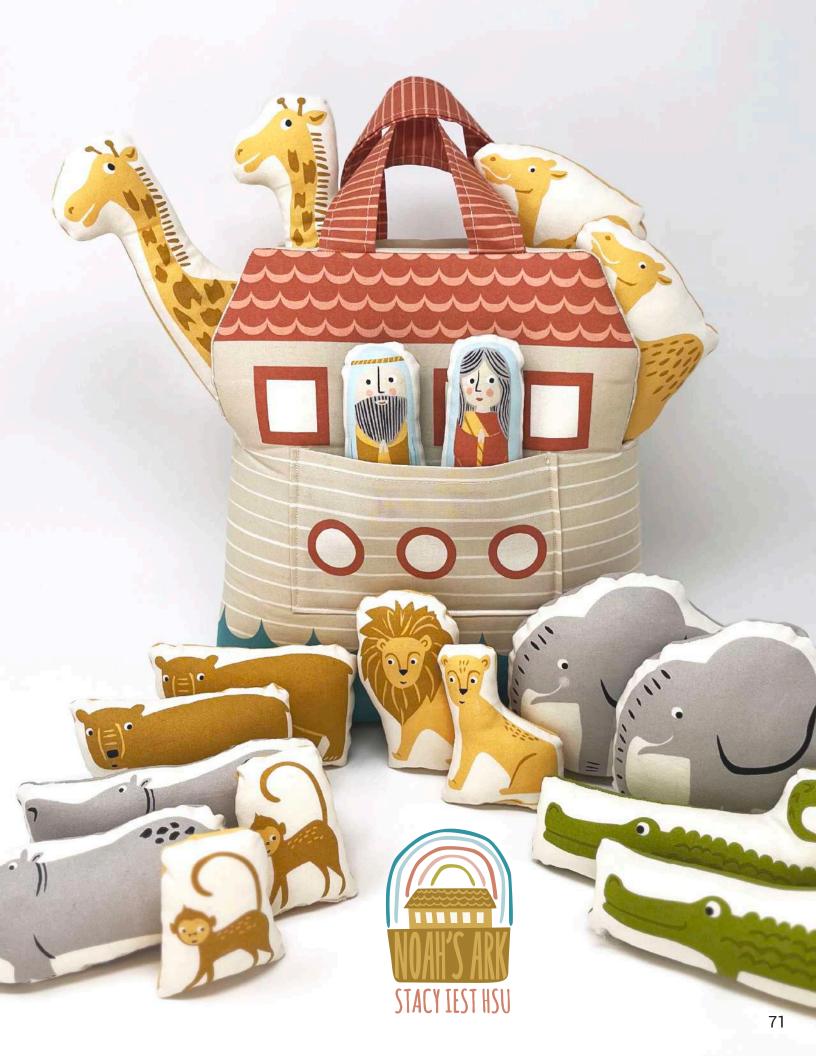

## NOAH'S ARK AND STACY IEST HSU

And of every living thing of all flesh you shall bring two of every sort into the ark, to keep them alive with you; they shall be male and female. Genesis 6:19

Rainbows, sunshine and animals of every kind inspired our latest collection, Noah's Ark. Perfect for any nursery or child's room, this collection celebrates the religious story of Noah and his ark with whimsical animal and novelty prints in a modern colorway. To really celebrate this collection's theme, there are two panels, an ark with Noah, wife and animals and a modern interactive book with fun animal artwork. Noah's Ark is sure to win the hearts of your little ones. SIH 091 Baby All Wrapped Up 40" x 50"