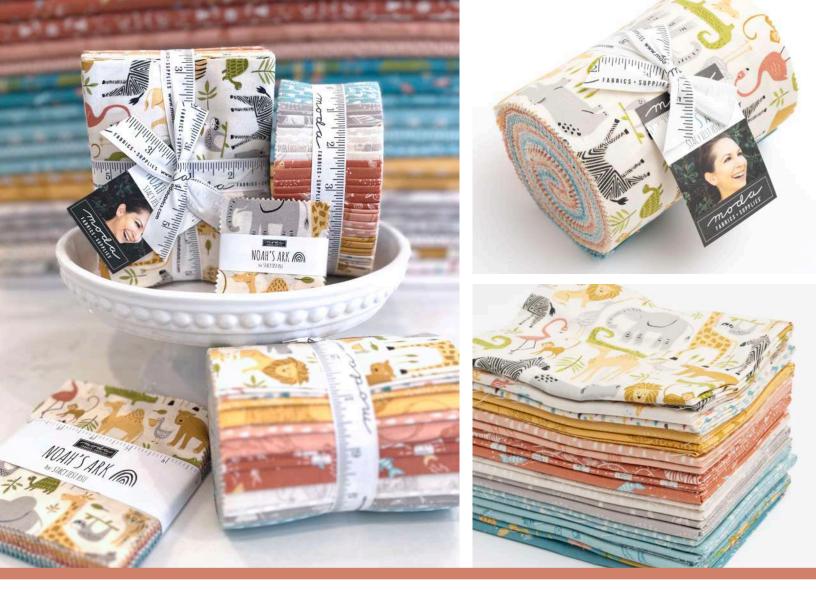

## NOAH'S ARK AND STACY IEST HSU

And of every living thing of all flesh you shall bring two of every sort into the ark, to keep them alive with you; they shall be male and female. Genesis 6:19

Rainbows, sunshine and animals of every kind inspired our latest collection, Noah's Ark. Perfect for any nursery or child's room, this collection celebrates the religious story of Noah and his ark with whimsical animal and novelty prints in a modern colorway. To really celebrate this collection's theme, there are two panels, an ark with Noah, wife and animals and a modern interactive book with fun animal artwork. Noah's Ark is sure to win the hearts of your little ones. SIH 091 Baby All Wrapped Up 40" x 50"

## NOAH'S ARK 🔊 STACY IEST HSU

20872 17

20875 11

**JANUARY DELIVERY** 

20873 17

20875 17

**Bella Solid Coordinates** 

20870 18

## NOAH'S ARK 🔊 STACY IEST HSU

20872 15

20874 16

Precuts do not include panels. JRs, LCs, MCs & PPs include two each of 20 skus. Bella Solid Coordinates are not included in assortments & precuts.

**Bella Solid Coordinates**