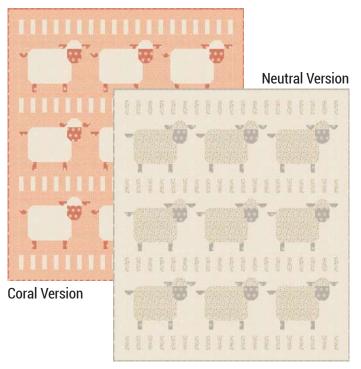

SIH 092 Baby Riding Blocks 40" x 50"

SIH 093 Baby Sheep Parade 40" x 47"

FABRICS + SUPPLIES®

**JANUARY DELIVERY** 