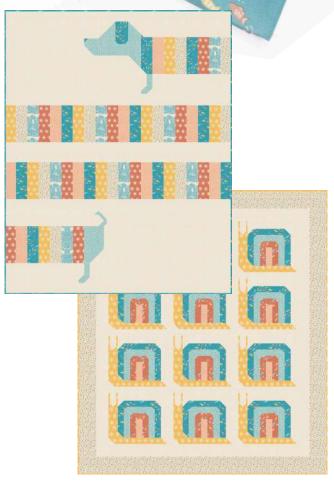

SIH 092 Baby Riding Blocks 40" x 50"

SIH 093 Baby Sheep Parade 40" x 47"

FABRICS + SUPPLIES®

**JANUARY DELIVERY** 