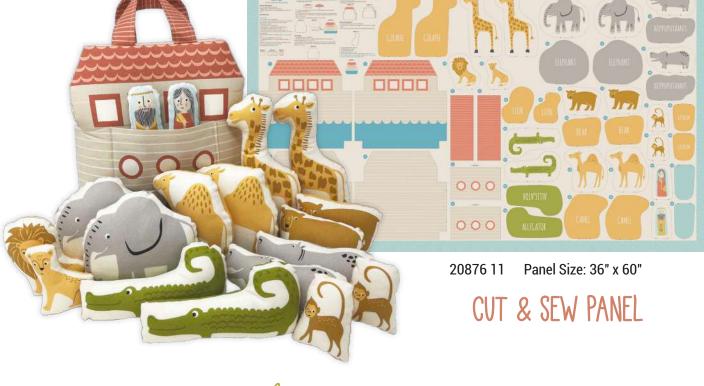

## NOAH'S ARK AND STACY IEST HSU

And of every living thing of all flesh you shall bring two of every sort into the ark, to keep them alive with you; they shall be male and female. Genesis 6:19

Rainbows, sunshine and animals of every kind inspired our latest collection, Noah's Ark. Perfect for any nursery or child's room, this collection celebrates the religious story of Noah and his ark with whimsical animal and novelty prints in a modern colorway. To really celebrate this collection's theme, there are two panels, an ark with Noah, wife and animals and a modern interactive book with fun animal artwork. Noah's Ark is sure to win the hearts of your little ones. SIH 091 Baby All Wrapped Up 40" x 50"