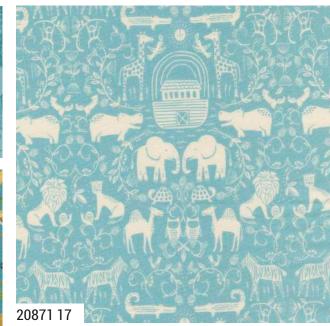

## NOAH'S ARK AND STACY IEST HSU

And of every living thing of all flesh you shall bring two of every sort into the ark, to keep them alive with you; they shall be male and female. Genesis 6:19

Rainbows, sunshine and animals of every kind inspired our latest collection, Noah's Ark. Perfect for any nursery or child's room, this collection celebrates the religious story of Noah and his ark with whimsical animal and novelty prints in a modern colorway. To really celebrate this collection's theme, there are two panels, an ark with Noah, wife and animals and a modern interactive book with fun animal artwork. Noah's Ark is sure to win the hearts of your little ones. SIH 091 Baby All Wrapped Up 40" x 50"

## NOAH'S ARK 🔊 STACY IEST HSU

20872 17

20875 11

**JANUARY DELIVERY** 

20873 17

20875 17

**Bella Solid Coordinates** 

20870 18