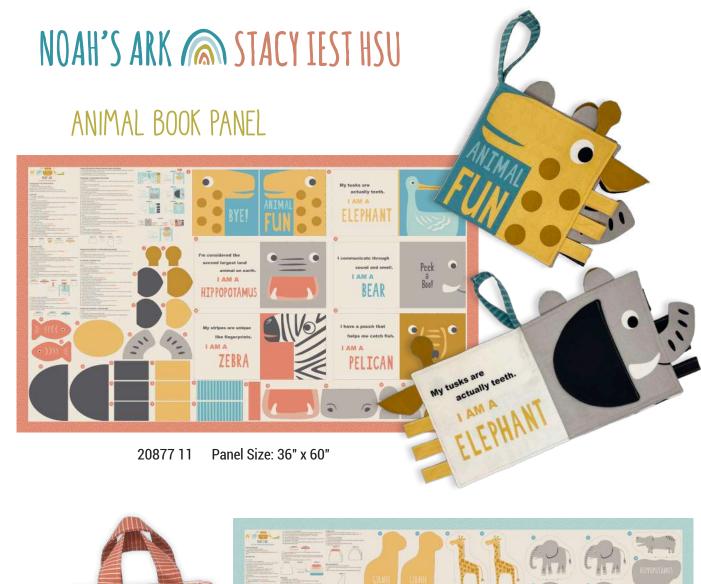

## NOAH'S ARK AND STACY IEST HSU

And of every living thing of all flesh you shall bring two of every sort into the ark, to keep them alive with you; they shall be male and female. Genesis 6:19

Rainbows, sunshine and animals of every kind inspired our latest collection, Noah's Ark. Perfect for any nursery or child's room, this collection celebrates the religious story of Noah and his ark with whimsical animal and novelty prints in a modern colorway. To really celebrate this collection's theme, there are two panels, an ark with Noah, wife and animals and a modern interactive book with fun animal artwork. Noah's Ark is sure to win the hearts of your little ones. SIH 091 Baby All Wrapped Up 40" x 50"