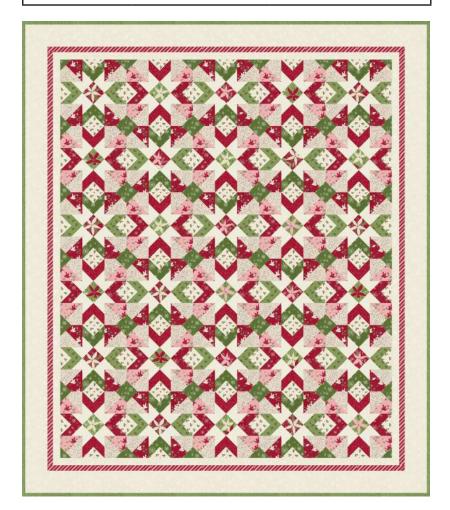

## Holly Garden Sweetfire Road • 54 1/2" x 63 1/2" SFR 0017 Retail 7 52106 77740 8

|                       |             | <del>                                     </del> |
|-----------------------|-------------|--------------------------------------------------|
| Yardage Requirements  | 1 Quilt     | 10 Quilts                                        |
| 43161 12              | Blocks      |                                                  |
| 7 52106 76633 4       | 1/4 yd      | 2 1/2 yds                                        |
| 43161 14              | Blocks      |                                                  |
| 7 52106 76635 8       | 1/4 yd      | 2 1/2 yds                                        |
| 43166 12              | Border      |                                                  |
| 7 52106 76656 3       | 1/3 yd      | 3 1/3 yds                                        |
| 43163 12              | Blocks      |                                                  |
| 7 52106 76640 2       | 1/2 yd      | 5 yds                                            |
| 43163 13              | Blocks      |                                                  |
| 7 52106 76641 9       | 1/2 yd      | 5 yds                                            |
| * * * <b>43164 12</b> | Blocks      |                                                  |
| 7 52106 76643 3       | 1/2 yd      | 5 yds                                            |
| 43165 14              | Blocks      |                                                  |
| 7 52106 76654 9       | 1/2 yd      | 5 yds                                            |
| 43167 12              | Blocks      |                                                  |
| 7 52106 76660 0       | 1/2 yd      | 5 yds                                            |
| 43167 14              | Binding     |                                                  |
| 7 52106 76662 4       | 5/8 yd      | 6 1/4 yds                                        |
| 43165 11              | Blocks      |                                                  |
| 7 52106 76646 4       | 2/3 yd      | 6 2/3 yds                                        |
| 43164 15              | Blocks      |                                                  |
| 7 52106 76644 0       | 3/4 yd      | 7 1/2 yds                                        |
| 43167 11              | Blocks      |                                                  |
| 7 52106 76659 4       | 1 yd        | 10 yds                                           |
| 43164 21              | Blocks, Boi | ders                                             |
| 7 52106 76645 7       | 1 yd        | 10 yds                                           |
| 43167 21              | Blocks      |                                                  |
| 7 52106 76663 1       | 1 1/8 yds   | 11 1/4 yds                                       |
| 43161 14              | Backing     |                                                  |
| 7 52106 76635 8       | 3 1/2 yds   | 35 yds                                           |
|                       |             |                                                  |