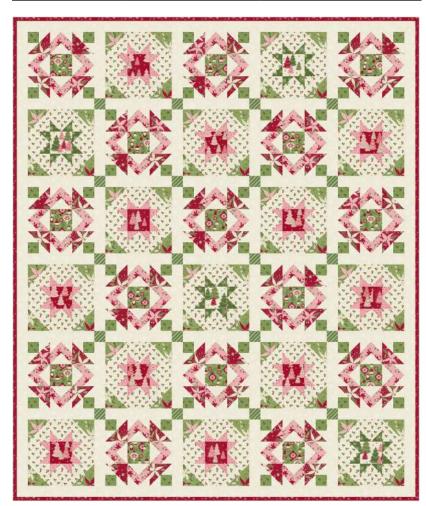

| Gather 'Ro                         | ound   |                 |  |
|------------------------------------|--------|-----------------|--|
| Sweetfire Road • 54 1/2" x 64 1/2" |        |                 |  |
| SFR 0018                           | Retail | 7 52106 77741 5 |  |

|                                       | _                |              |
|---------------------------------------|------------------|--------------|
| Yardage Requirements                  | 1 Quilt          | 10 Quilts    |
| 43166 15                              | Blocks           |              |
| 7 52106 76657 0                       | 1/8 yd           | 1 1/4 yds    |
| 43160 11                              | Blocks           |              |
| 7 52106 76628 0                       | 1/4 yd           | 2 1/2 yds    |
| · · · · · · · · · · · · · · · · · · · | DI I             |              |
| 43160 12                              | Blocks<br>1/4 yd | 2 1/2 yds    |
| 7 52106 76629 7                       | 1/4 <b>y</b> u   | 2 1/2 yas    |
| 43162 14                              | Blocks           |              |
| 7 52106 76638 9                       | 1/4 yd           | 2 1/2 yds    |
| 43164 15                              | Blocks           |              |
| 7 52106 76644 0                       | 1/4 yd           | 2 1/2 yds    |
| 43165 14                              | Blocks           |              |
| 7 52106 76654 9                       | 1/4 yd           | 2 1/2 yds    |
| 43161 12                              | Blocks           |              |
| 7 52106 76633 4                       | 3/8 yd           | 3 3/4 yds    |
| 43167 13                              | Blocks           |              |
| 7 52106 76661 7                       | 3/8 yd           | 3 3/4 yds    |
| 43161 14                              | Blocks           |              |
| 7 52106 76635 8                       | 1/2 yd           | 5 yds        |
| * * * 43164 12                        | Binding          |              |
| * * * * * * * * * * * * * * * * * * * | 1/2 yd           | 5 yds        |
| 43163 13                              | Blocks           |              |
| 7 52106 76641 9                       | 3/4 yd           | 7 1/2 yds    |
| 43165 11                              | Blocks           |              |
| 7 52106 76646 4                       | 1 yd             | 10 yds       |
| 43164 21                              | Blocks, Sas      | hing, Border |
| 7 52106 76645 7                       |                  | 21 1/4 yds   |
| 43161 12                              | Backing          |              |
| 7 52106 76633 4                       | 3 1/2 yds        | 35 yds       |
|                                       |                  |              |