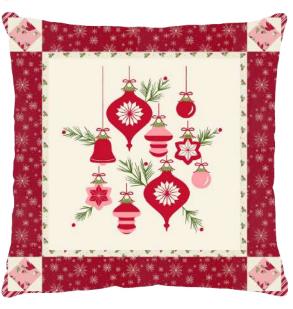

## Tis the Season Pillow Set Sweetfire Road • 20" x 20" (4 Pillows)

| Yardage Require                       | ments 1 0                         | Quilt      | 10 Quilts |
|---------------------------------------|-----------------------------------|------------|-----------|
| Money & Bauty                         |                                   |            |           |
| 43168                                 |                                   | ocks .     |           |
| 7 52106 76                            |                                   | Panel      | 10 Panels |
| 43163                                 | <b>13</b> Blo                     | ocks       |           |
| 7 52106 76                            | <b>1/</b> 641 9                   | 8 yd       | 1 1/4 yds |
| <b>* * * * 43164</b>                  | <b>15</b> Blo                     | ocks       |           |
| 7 52106 76                            | <b>1/8</b>                        | 8 yd       | 1 1/4 yds |
| 43165                                 | <b>11</b> Bo                      | order      |           |
| 7 52106 76                            | 1/8                               | 8 yd       | 1 1/4 yds |
| 43165                                 | <b>14</b> Blo                     | ocks       |           |
| 7 <mark>∭∭∭∭∭</mark> ∭∏<br>7 52106 76 | <b>1/</b> 654 9                   | 8 yd       | 1 1/4 yds |
| 43167                                 | <b>13</b> Bo                      | order      |           |
| 7 52106 76                            | <b>1/</b> 8                       | 8 yd       | 1 1/4 yds |
| 43167                                 | <b>14</b> Bo                      | order      |           |
| 7 52106 76                            | <b>1/8</b>                        | 8 yd       | 1 1/4 yds |
| 43166                                 | <b>12</b> Bir                     | nding      |           |
| 7 52106 76                            | 1/4                               | 4 yd       | 2 1/2 yds |
| 43166                                 | <b>21</b> Bir                     | nding      |           |
| 7 52106 76                            |                                   | 4 yd       | 2 1/2 yds |
| 43166                                 |                                   | nding      |           |
| 7 52106 76                            |                                   | 2 yd       | 5 yds     |
| 43167                                 |                                   | ocks       |           |
| 7 52106 76                            | <b>1/</b> 2                       | 2 yd       | 5 yds     |
| 43161                                 |                                   | order, Bac | •         |
| 7 52106 76                            |                                   | 8 yd       | 6 1/4 yds |
| 43161                                 |                                   | order, Bac | _         |
| 7 52106 76                            |                                   | 8 yd       | 6 1/4 yds |
| 43163                                 |                                   | order, Bac | •         |
| 7 52106 76                            | <b>   <b>  </b>    <b>5/</b>8</b> | 8 yd       | 6 1/4 yds |
| * * * * 43164                         |                                   | ocks, Borc |           |
| * * * 7 52106 76                      | <b>∭</b> ∭∭<br>643 3              | 4 yd       | 7 1/2 yds |