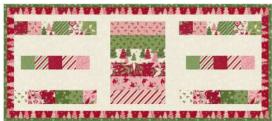

## Wrapping Party Sweetfire Road • 63" x 75"

SFR 0021 Retail 7 52106 77744 6

Runner: 16" x 38"

| Yardage Requirements        | 1 Quilt                  | 10 Quilts          |
|-----------------------------|--------------------------|--------------------|
| 43160JR<br>7 52106 76624 2  | Blocks<br>1 yd           | 10 yds             |
| 43160 12<br>7 52106 76629 7 | Borders<br><b>5/8 yd</b> | 6 1/4 yds          |
| 43164 15<br>7 52106 76644 0 | Binding<br>3/4 yd        | 7 1/2 yds          |
| <b>43164 21</b>             | Blocks, bo               | rder<br>21 1/4 yds |
| 43163 12<br>7 52106 76640 2 | Backing 5 1/3 yds        | 53 1/3 yds         |