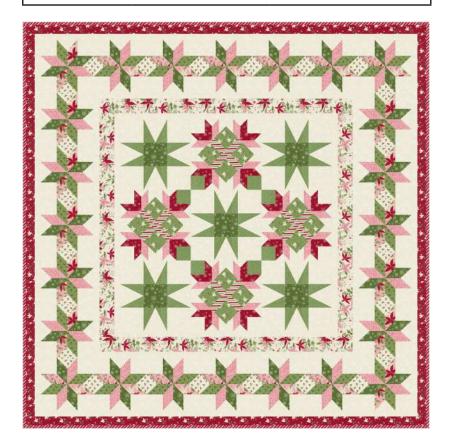

2

| Christmas                  | Joy    |                 |  |  |
|----------------------------|--------|-----------------|--|--|
| Sweetfire Road • 68" x 68" |        |                 |  |  |
| SFR 0019                   | Retail | 7 52106 77742 2 |  |  |

| Yardage                                                                                                                                                                                                                                                                                                                                                                                                                                                                                                                                                                                                                                                                                                                                                                                                                                                                                                                                                                                                                                                                                                                                                                                                                                                                                                                                                                                                                                                                                                                                                                                                                                                                                                                                                                                                                                                                                                                                                                                                                                                                                                                        | Requirements    | 1 Quilt     | 10 Quilts    |
|--------------------------------------------------------------------------------------------------------------------------------------------------------------------------------------------------------------------------------------------------------------------------------------------------------------------------------------------------------------------------------------------------------------------------------------------------------------------------------------------------------------------------------------------------------------------------------------------------------------------------------------------------------------------------------------------------------------------------------------------------------------------------------------------------------------------------------------------------------------------------------------------------------------------------------------------------------------------------------------------------------------------------------------------------------------------------------------------------------------------------------------------------------------------------------------------------------------------------------------------------------------------------------------------------------------------------------------------------------------------------------------------------------------------------------------------------------------------------------------------------------------------------------------------------------------------------------------------------------------------------------------------------------------------------------------------------------------------------------------------------------------------------------------------------------------------------------------------------------------------------------------------------------------------------------------------------------------------------------------------------------------------------------------------------------------------------------------------------------------------------------|-----------------|-------------|--------------|
|                                                                                                                                                                                                                                                                                                                                                                                                                                                                                                                                                                                                                                                                                                                                                                                                                                                                                                                                                                                                                                                                                                                                                                                                                                                                                                                                                                                                                                                                                                                                                                                                                                                                                                                                                                                                                                                                                                                                                                                                                                                                                                                                | 43166 11        | Blocks      |              |
|                                                                                                                                                                                                                                                                                                                                                                                                                                                                                                                                                                                                                                                                                                                                                                                                                                                                                                                                                                                                                                                                                                                                                                                                                                                                                                                                                                                                                                                                                                                                                                                                                                                                                                                                                                                                                                                                                                                                                                                                                                                                                                                                | 7 52106 76655 6 | 1/8 yd      | 1 1/4 yds    |
|                                                                                                                                                                                                                                                                                                                                                                                                                                                                                                                                                                                                                                                                                                                                                                                                                                                                                                                                                                                                                                                                                                                                                                                                                                                                                                                                                                                                                                                                                                                                                                                                                                                                                                                                                                                                                                                                                                                                                                                                                                                                                                                                | 43163 14        | Blocks      |              |
| 4                                                                                                                                                                                                                                                                                                                                                                                                                                                                                                                                                                                                                                                                                                                                                                                                                                                                                                                                                                                                                                                                                                                                                                                                                                                                                                                                                                                                                                                                                                                                                                                                                                                                                                                                                                                                                                                                                                                                                                                                                                                                                                                              |                 | 1/4 yd      | 2 1/2 yds    |
| 6 10 3                                                                                                                                                                                                                                                                                                                                                                                                                                                                                                                                                                                                                                                                                                                                                                                                                                                                                                                                                                                                                                                                                                                                                                                                                                                                                                                                                                                                                                                                                                                                                                                                                                                                                                                                                                                                                                                                                                                                                                                                                                                                                                                         | 7 52106 76642 6 | , ,         | , , , = =    |
| * * * *                                                                                                                                                                                                                                                                                                                                                                                                                                                                                                                                                                                                                                                                                                                                                                                                                                                                                                                                                                                                                                                                                                                                                                                                                                                                                                                                                                                                                                                                                                                                                                                                                                                                                                                                                                                                                                                                                                                                                                                                                                                                                                                        | 43164 12        | Blocks      | 2.1/2        |
| * * *                                                                                                                                                                                                                                                                                                                                                                                                                                                                                                                                                                                                                                                                                                                                                                                                                                                                                                                                                                                                                                                                                                                                                                                                                                                                                                                                                                                                                                                                                                                                                                                                                                                                                                                                                                                                                                                                                                                                                                                                                                                                                                                          | 7 52106 76643 3 | 1/3 yd      | 3 1/3 yds    |
| The state of the s | 43161 11        | Border      |              |
|                                                                                                                                                                                                                                                                                                                                                                                                                                                                                                                                                                                                                                                                                                                                                                                                                                                                                                                                                                                                                                                                                                                                                                                                                                                                                                                                                                                                                                                                                                                                                                                                                                                                                                                                                                                                                                                                                                                                                                                                                                                                                                                                | 7 52106 76632 7 | 1/2 yd      | 5 yds        |
|                                                                                                                                                                                                                                                                                                                                                                                                                                                                                                                                                                                                                                                                                                                                                                                                                                                                                                                                                                                                                                                                                                                                                                                                                                                                                                                                                                                                                                                                                                                                                                                                                                                                                                                                                                                                                                                                                                                                                                                                                                                                                                                                | 43161 13        | Blocks      |              |
|                                                                                                                                                                                                                                                                                                                                                                                                                                                                                                                                                                                                                                                                                                                                                                                                                                                                                                                                                                                                                                                                                                                                                                                                                                                                                                                                                                                                                                                                                                                                                                                                                                                                                                                                                                                                                                                                                                                                                                                                                                                                                                                                | 7 52106 76634 1 | 1/2 yd      | 5 yds        |
|                                                                                                                                                                                                                                                                                                                                                                                                                                                                                                                                                                                                                                                                                                                                                                                                                                                                                                                                                                                                                                                                                                                                                                                                                                                                                                                                                                                                                                                                                                                                                                                                                                                                                                                                                                                                                                                                                                                                                                                                                                                                                                                                | 43163 12        | Border      |              |
| 7                                                                                                                                                                                                                                                                                                                                                                                                                                                                                                                                                                                                                                                                                                                                                                                                                                                                                                                                                                                                                                                                                                                                                                                                                                                                                                                                                                                                                                                                                                                                                                                                                                                                                                                                                                                                                                                                                                                                                                                                                                                                                                                              |                 | 1/2 yd      | 5 yds        |
| 1/2                                                                                                                                                                                                                                                                                                                                                                                                                                                                                                                                                                                                                                                                                                                                                                                                                                                                                                                                                                                                                                                                                                                                                                                                                                                                                                                                                                                                                                                                                                                                                                                                                                                                                                                                                                                                                                                                                                                                                                                                                                                                                                                            | 7 52106 76640 2 | . ,         | ,            |
| A. A. A. A. A.                                                                                                                                                                                                                                                                                                                                                                                                                                                                                                                                                                                                                                                                                                                                                                                                                                                                                                                                                                                                                                                                                                                                                                                                                                                                                                                                                                                                                                                                                                                                                                                                                                                                                                                                                                                                                                                                                                                                                                                                                                                                                                                 | 43165 11        | Blocks      | <b>5</b> -1- |
| 2. 4. 7. 2.                                                                                                                                                                                                                                                                                                                                                                                                                                                                                                                                                                                                                                                                                                                                                                                                                                                                                                                                                                                                                                                                                                                                                                                                                                                                                                                                                                                                                                                                                                                                                                                                                                                                                                                                                                                                                                                                                                                                                                                                                                                                                                                    | 7 52106 76646 4 | 1/2 yd      | 5 yds        |
| a se up to                                                                                                                                                                                                                                                                                                                                                                                                                                                                                                                                                                                                                                                                                                                                                                                                                                                                                                                                                                                                                                                                                                                                                                                                                                                                                                                                                                                                                                                                                                                                                                                                                                                                                                                                                                                                                                                                                                                                                                                                                                                                                                                     | 43165 14        | Blocks      |              |
| 20 M 2                                                                                                                                                                                                                                                                                                                                                                                                                                                                                                                                                                                                                                                                                                                                                                                                                                                                                                                                                                                                                                                                                                                                                                                                                                                                                                                                                                                                                                                                                                                                                                                                                                                                                                                                                                                                                                                                                                                                                                                                                                                                                                                         | 7 52106 76654 9 | 1/2 yd      | 5 yds        |
|                                                                                                                                                                                                                                                                                                                                                                                                                                                                                                                                                                                                                                                                                                                                                                                                                                                                                                                                                                                                                                                                                                                                                                                                                                                                                                                                                                                                                                                                                                                                                                                                                                                                                                                                                                                                                                                                                                                                                                                                                                                                                                                                | 43166 12        | Binding     |              |
|                                                                                                                                                                                                                                                                                                                                                                                                                                                                                                                                                                                                                                                                                                                                                                                                                                                                                                                                                                                                                                                                                                                                                                                                                                                                                                                                                                                                                                                                                                                                                                                                                                                                                                                                                                                                                                                                                                                                                                                                                                                                                                                                | 7 52106 76656 3 | 5/8 yd      | 6 1/4 yds    |
|                                                                                                                                                                                                                                                                                                                                                                                                                                                                                                                                                                                                                                                                                                                                                                                                                                                                                                                                                                                                                                                                                                                                                                                                                                                                                                                                                                                                                                                                                                                                                                                                                                                                                                                                                                                                                                                                                                                                                                                                                                                                                                                                | 43167 14        | Blocks      |              |
|                                                                                                                                                                                                                                                                                                                                                                                                                                                                                                                                                                                                                                                                                                                                                                                                                                                                                                                                                                                                                                                                                                                                                                                                                                                                                                                                                                                                                                                                                                                                                                                                                                                                                                                                                                                                                                                                                                                                                                                                                                                                                                                                | 7 52106 76662 4 | 5/8 yd      | 6 1/4 yds    |
| V                                                                                                                                                                                                                                                                                                                                                                                                                                                                                                                                                                                                                                                                                                                                                                                                                                                                                                                                                                                                                                                                                                                                                                                                                                                                                                                                                                                                                                                                                                                                                                                                                                                                                                                                                                                                                                                                                                                                                                                                                                                                                                                              | 43164 15        | Blocks      |              |
| * * * *                                                                                                                                                                                                                                                                                                                                                                                                                                                                                                                                                                                                                                                                                                                                                                                                                                                                                                                                                                                                                                                                                                                                                                                                                                                                                                                                                                                                                                                                                                                                                                                                                                                                                                                                                                                                                                                                                                                                                                                                                                                                                                                        |                 | 2/3 yd      | 6 2/3 yds    |
| * * *                                                                                                                                                                                                                                                                                                                                                                                                                                                                                                                                                                                                                                                                                                                                                                                                                                                                                                                                                                                                                                                                                                                                                                                                                                                                                                                                                                                                                                                                                                                                                                                                                                                                                                                                                                                                                                                                                                                                                                                                                                                                                                                          | 7 52106 76644 0 | _, ~ , ~    | 0 2, 0 , 0.0 |
|                                                                                                                                                                                                                                                                                                                                                                                                                                                                                                                                                                                                                                                                                                                                                                                                                                                                                                                                                                                                                                                                                                                                                                                                                                                                                                                                                                                                                                                                                                                                                                                                                                                                                                                                                                                                                                                                                                                                                                                                                                                                                                                                | 43167 13        | Blocks      | 7.1.0        |
|                                                                                                                                                                                                                                                                                                                                                                                                                                                                                                                                                                                                                                                                                                                                                                                                                                                                                                                                                                                                                                                                                                                                                                                                                                                                                                                                                                                                                                                                                                                                                                                                                                                                                                                                                                                                                                                                                                                                                                                                                                                                                                                                | 7 52106 76661 7 | 3/4 yd      | 7 1/2 yds    |
|                                                                                                                                                                                                                                                                                                                                                                                                                                                                                                                                                                                                                                                                                                                                                                                                                                                                                                                                                                                                                                                                                                                                                                                                                                                                                                                                                                                                                                                                                                                                                                                                                                                                                                                                                                                                                                                                                                                                                                                                                                                                                                                                | 43164 21        | Blocks, Bor | der          |
|                                                                                                                                                                                                                                                                                                                                                                                                                                                                                                                                                                                                                                                                                                                                                                                                                                                                                                                                                                                                                                                                                                                                                                                                                                                                                                                                                                                                                                                                                                                                                                                                                                                                                                                                                                                                                                                                                                                                                                                                                                                                                                                                | 7 52106 76645 7 | 2 3/4 yds   | 27 1/2 yds   |
|                                                                                                                                                                                                                                                                                                                                                                                                                                                                                                                                                                                                                                                                                                                                                                                                                                                                                                                                                                                                                                                                                                                                                                                                                                                                                                                                                                                                                                                                                                                                                                                                                                                                                                                                                                                                                                                                                                                                                                                                                                                                                                                                | 43161 11        | Backing     |              |
|                                                                                                                                                                                                                                                                                                                                                                                                                                                                                                                                                                                                                                                                                                                                                                                                                                                                                                                                                                                                                                                                                                                                                                                                                                                                                                                                                                                                                                                                                                                                                                                                                                                                                                                                                                                                                                                                                                                                                                                                                                                                                                                                | 7 52106 76632 7 | •           | 42 1/2 yds   |
| * **                                                                                                                                                                                                                                                                                                                                                                                                                                                                                                                                                                                                                                                                                                                                                                                                                                                                                                                                                                                                                                                                                                                                                                                                                                                                                                                                                                                                                                                                                                                                                                                                                                                                                                                                                                                                                                                                                                                                                                                                                                                                                                                           | 1 25100 10032 1 |             |              |