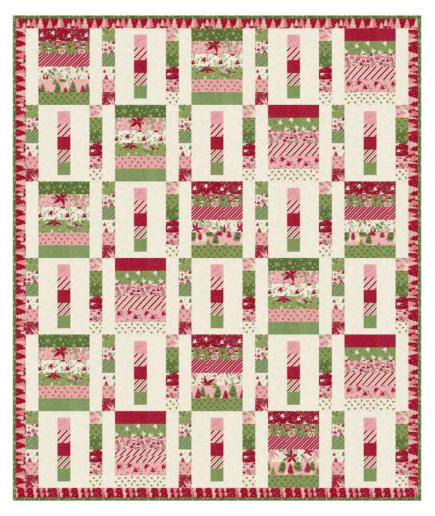

2

| Christmas                  | Joy    |                 |  |  |
|----------------------------|--------|-----------------|--|--|
| Sweetfire Road • 68" x 68" |        |                 |  |  |
| SFR 0019                   | Retail | 7 52106 77742 2 |  |  |

| Yardage                                                                                                                                                                                                                                                                                                                                                                                                                                                                                                                                                                                                                                                                                                                                                                                                                                                                                                                                                                                                                                                                                                                                                                                                                                                                                                                                                                                                                                                                                                                                                                                                                                                                                                                                                                                                                                                                                                                                                                                                                                                                                                                        | Requirements    | 1 Quilt     | 10 Quilts    |
|--------------------------------------------------------------------------------------------------------------------------------------------------------------------------------------------------------------------------------------------------------------------------------------------------------------------------------------------------------------------------------------------------------------------------------------------------------------------------------------------------------------------------------------------------------------------------------------------------------------------------------------------------------------------------------------------------------------------------------------------------------------------------------------------------------------------------------------------------------------------------------------------------------------------------------------------------------------------------------------------------------------------------------------------------------------------------------------------------------------------------------------------------------------------------------------------------------------------------------------------------------------------------------------------------------------------------------------------------------------------------------------------------------------------------------------------------------------------------------------------------------------------------------------------------------------------------------------------------------------------------------------------------------------------------------------------------------------------------------------------------------------------------------------------------------------------------------------------------------------------------------------------------------------------------------------------------------------------------------------------------------------------------------------------------------------------------------------------------------------------------------|-----------------|-------------|--------------|
|                                                                                                                                                                                                                                                                                                                                                                                                                                                                                                                                                                                                                                                                                                                                                                                                                                                                                                                                                                                                                                                                                                                                                                                                                                                                                                                                                                                                                                                                                                                                                                                                                                                                                                                                                                                                                                                                                                                                                                                                                                                                                                                                | 43166 11        | Blocks      |              |
|                                                                                                                                                                                                                                                                                                                                                                                                                                                                                                                                                                                                                                                                                                                                                                                                                                                                                                                                                                                                                                                                                                                                                                                                                                                                                                                                                                                                                                                                                                                                                                                                                                                                                                                                                                                                                                                                                                                                                                                                                                                                                                                                | 7 52106 76655 6 | 1/8 yd      | 1 1/4 yds    |
|                                                                                                                                                                                                                                                                                                                                                                                                                                                                                                                                                                                                                                                                                                                                                                                                                                                                                                                                                                                                                                                                                                                                                                                                                                                                                                                                                                                                                                                                                                                                                                                                                                                                                                                                                                                                                                                                                                                                                                                                                                                                                                                                | 43163 14        | Blocks      |              |
| 4                                                                                                                                                                                                                                                                                                                                                                                                                                                                                                                                                                                                                                                                                                                                                                                                                                                                                                                                                                                                                                                                                                                                                                                                                                                                                                                                                                                                                                                                                                                                                                                                                                                                                                                                                                                                                                                                                                                                                                                                                                                                                                                              |                 | 1/4 yd      | 2 1/2 yds    |
| 6 10 3                                                                                                                                                                                                                                                                                                                                                                                                                                                                                                                                                                                                                                                                                                                                                                                                                                                                                                                                                                                                                                                                                                                                                                                                                                                                                                                                                                                                                                                                                                                                                                                                                                                                                                                                                                                                                                                                                                                                                                                                                                                                                                                         | 7 52106 76642 6 | , ,         | , , , = =    |
| * * * *                                                                                                                                                                                                                                                                                                                                                                                                                                                                                                                                                                                                                                                                                                                                                                                                                                                                                                                                                                                                                                                                                                                                                                                                                                                                                                                                                                                                                                                                                                                                                                                                                                                                                                                                                                                                                                                                                                                                                                                                                                                                                                                        | 43164 12        | Blocks      | 2.1/2        |
| * * *                                                                                                                                                                                                                                                                                                                                                                                                                                                                                                                                                                                                                                                                                                                                                                                                                                                                                                                                                                                                                                                                                                                                                                                                                                                                                                                                                                                                                                                                                                                                                                                                                                                                                                                                                                                                                                                                                                                                                                                                                                                                                                                          | 7 52106 76643 3 | 1/3 yd      | 3 1/3 yds    |
| The state of the s | 43161 11        | Border      |              |
|                                                                                                                                                                                                                                                                                                                                                                                                                                                                                                                                                                                                                                                                                                                                                                                                                                                                                                                                                                                                                                                                                                                                                                                                                                                                                                                                                                                                                                                                                                                                                                                                                                                                                                                                                                                                                                                                                                                                                                                                                                                                                                                                | 7 52106 76632 7 | 1/2 yd      | 5 yds        |
|                                                                                                                                                                                                                                                                                                                                                                                                                                                                                                                                                                                                                                                                                                                                                                                                                                                                                                                                                                                                                                                                                                                                                                                                                                                                                                                                                                                                                                                                                                                                                                                                                                                                                                                                                                                                                                                                                                                                                                                                                                                                                                                                | 43161 13        | Blocks      |              |
|                                                                                                                                                                                                                                                                                                                                                                                                                                                                                                                                                                                                                                                                                                                                                                                                                                                                                                                                                                                                                                                                                                                                                                                                                                                                                                                                                                                                                                                                                                                                                                                                                                                                                                                                                                                                                                                                                                                                                                                                                                                                                                                                | 7 52106 76634 1 | 1/2 yd      | 5 yds        |
|                                                                                                                                                                                                                                                                                                                                                                                                                                                                                                                                                                                                                                                                                                                                                                                                                                                                                                                                                                                                                                                                                                                                                                                                                                                                                                                                                                                                                                                                                                                                                                                                                                                                                                                                                                                                                                                                                                                                                                                                                                                                                                                                | 43163 12        | Border      |              |
| 7                                                                                                                                                                                                                                                                                                                                                                                                                                                                                                                                                                                                                                                                                                                                                                                                                                                                                                                                                                                                                                                                                                                                                                                                                                                                                                                                                                                                                                                                                                                                                                                                                                                                                                                                                                                                                                                                                                                                                                                                                                                                                                                              |                 | 1/2 yd      | 5 yds        |
| 1/2                                                                                                                                                                                                                                                                                                                                                                                                                                                                                                                                                                                                                                                                                                                                                                                                                                                                                                                                                                                                                                                                                                                                                                                                                                                                                                                                                                                                                                                                                                                                                                                                                                                                                                                                                                                                                                                                                                                                                                                                                                                                                                                            | 7 52106 76640 2 | . ,         | ,            |
| A. A. A. A. A.                                                                                                                                                                                                                                                                                                                                                                                                                                                                                                                                                                                                                                                                                                                                                                                                                                                                                                                                                                                                                                                                                                                                                                                                                                                                                                                                                                                                                                                                                                                                                                                                                                                                                                                                                                                                                                                                                                                                                                                                                                                                                                                 | 43165 11        | Blocks      | <b>5</b> -1- |
| 2. 4. 7. 2.                                                                                                                                                                                                                                                                                                                                                                                                                                                                                                                                                                                                                                                                                                                                                                                                                                                                                                                                                                                                                                                                                                                                                                                                                                                                                                                                                                                                                                                                                                                                                                                                                                                                                                                                                                                                                                                                                                                                                                                                                                                                                                                    | 7 52106 76646 4 | 1/2 yd      | 5 yds        |
| a se up to                                                                                                                                                                                                                                                                                                                                                                                                                                                                                                                                                                                                                                                                                                                                                                                                                                                                                                                                                                                                                                                                                                                                                                                                                                                                                                                                                                                                                                                                                                                                                                                                                                                                                                                                                                                                                                                                                                                                                                                                                                                                                                                     | 43165 14        | Blocks      |              |
| 20 M 2                                                                                                                                                                                                                                                                                                                                                                                                                                                                                                                                                                                                                                                                                                                                                                                                                                                                                                                                                                                                                                                                                                                                                                                                                                                                                                                                                                                                                                                                                                                                                                                                                                                                                                                                                                                                                                                                                                                                                                                                                                                                                                                         | 7 52106 76654 9 | 1/2 yd      | 5 yds        |
|                                                                                                                                                                                                                                                                                                                                                                                                                                                                                                                                                                                                                                                                                                                                                                                                                                                                                                                                                                                                                                                                                                                                                                                                                                                                                                                                                                                                                                                                                                                                                                                                                                                                                                                                                                                                                                                                                                                                                                                                                                                                                                                                | 43166 12        | Binding     |              |
|                                                                                                                                                                                                                                                                                                                                                                                                                                                                                                                                                                                                                                                                                                                                                                                                                                                                                                                                                                                                                                                                                                                                                                                                                                                                                                                                                                                                                                                                                                                                                                                                                                                                                                                                                                                                                                                                                                                                                                                                                                                                                                                                | 7 52106 76656 3 | 5/8 yd      | 6 1/4 yds    |
|                                                                                                                                                                                                                                                                                                                                                                                                                                                                                                                                                                                                                                                                                                                                                                                                                                                                                                                                                                                                                                                                                                                                                                                                                                                                                                                                                                                                                                                                                                                                                                                                                                                                                                                                                                                                                                                                                                                                                                                                                                                                                                                                | 43167 14        | Blocks      |              |
|                                                                                                                                                                                                                                                                                                                                                                                                                                                                                                                                                                                                                                                                                                                                                                                                                                                                                                                                                                                                                                                                                                                                                                                                                                                                                                                                                                                                                                                                                                                                                                                                                                                                                                                                                                                                                                                                                                                                                                                                                                                                                                                                | 7 52106 76662 4 | 5/8 yd      | 6 1/4 yds    |
| V                                                                                                                                                                                                                                                                                                                                                                                                                                                                                                                                                                                                                                                                                                                                                                                                                                                                                                                                                                                                                                                                                                                                                                                                                                                                                                                                                                                                                                                                                                                                                                                                                                                                                                                                                                                                                                                                                                                                                                                                                                                                                                                              | 43164 15        | Blocks      |              |
| * * * *                                                                                                                                                                                                                                                                                                                                                                                                                                                                                                                                                                                                                                                                                                                                                                                                                                                                                                                                                                                                                                                                                                                                                                                                                                                                                                                                                                                                                                                                                                                                                                                                                                                                                                                                                                                                                                                                                                                                                                                                                                                                                                                        |                 | 2/3 yd      | 6 2/3 yds    |
| * * *                                                                                                                                                                                                                                                                                                                                                                                                                                                                                                                                                                                                                                                                                                                                                                                                                                                                                                                                                                                                                                                                                                                                                                                                                                                                                                                                                                                                                                                                                                                                                                                                                                                                                                                                                                                                                                                                                                                                                                                                                                                                                                                          | 7 52106 76644 0 | _, ~ , ~    | 0 2, 0 , 0.0 |
|                                                                                                                                                                                                                                                                                                                                                                                                                                                                                                                                                                                                                                                                                                                                                                                                                                                                                                                                                                                                                                                                                                                                                                                                                                                                                                                                                                                                                                                                                                                                                                                                                                                                                                                                                                                                                                                                                                                                                                                                                                                                                                                                | 43167 13        | Blocks      | 7.1.0        |
|                                                                                                                                                                                                                                                                                                                                                                                                                                                                                                                                                                                                                                                                                                                                                                                                                                                                                                                                                                                                                                                                                                                                                                                                                                                                                                                                                                                                                                                                                                                                                                                                                                                                                                                                                                                                                                                                                                                                                                                                                                                                                                                                | 7 52106 76661 7 | 3/4 yd      | 7 1/2 yds    |
|                                                                                                                                                                                                                                                                                                                                                                                                                                                                                                                                                                                                                                                                                                                                                                                                                                                                                                                                                                                                                                                                                                                                                                                                                                                                                                                                                                                                                                                                                                                                                                                                                                                                                                                                                                                                                                                                                                                                                                                                                                                                                                                                | 43164 21        | Blocks, Bor | der          |
|                                                                                                                                                                                                                                                                                                                                                                                                                                                                                                                                                                                                                                                                                                                                                                                                                                                                                                                                                                                                                                                                                                                                                                                                                                                                                                                                                                                                                                                                                                                                                                                                                                                                                                                                                                                                                                                                                                                                                                                                                                                                                                                                | 7 52106 76645 7 | 2 3/4 yds   | 27 1/2 yds   |
|                                                                                                                                                                                                                                                                                                                                                                                                                                                                                                                                                                                                                                                                                                                                                                                                                                                                                                                                                                                                                                                                                                                                                                                                                                                                                                                                                                                                                                                                                                                                                                                                                                                                                                                                                                                                                                                                                                                                                                                                                                                                                                                                | 43161 11        | Backing     |              |
|                                                                                                                                                                                                                                                                                                                                                                                                                                                                                                                                                                                                                                                                                                                                                                                                                                                                                                                                                                                                                                                                                                                                                                                                                                                                                                                                                                                                                                                                                                                                                                                                                                                                                                                                                                                                                                                                                                                                                                                                                                                                                                                                | 7 52106 76632 7 | •           | 42 1/2 yds   |
| * **                                                                                                                                                                                                                                                                                                                                                                                                                                                                                                                                                                                                                                                                                                                                                                                                                                                                                                                                                                                                                                                                                                                                                                                                                                                                                                                                                                                                                                                                                                                                                                                                                                                                                                                                                                                                                                                                                                                                                                                                                                                                                                                           | 1 25100 10032 1 |             |              |