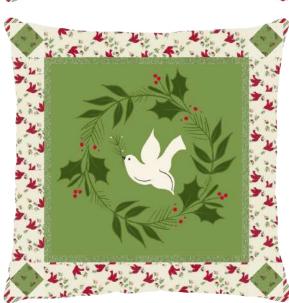

## Tis the Season Pillow Set Sweetfire Road • 20" x 20" (4 Pillows)

| Yardage Require                       | ments 1 0                         | Quilt      | 10 Quilts |
|---------------------------------------|-----------------------------------|------------|-----------|
| Money & Bauty                         |                                   |            |           |
| 43168                                 |                                   | ocks .     |           |
| 7 52106 76                            |                                   | Panel      | 10 Panels |
| 43163                                 | <b>13</b> Blo                     | ocks       |           |
| 7 52106 76                            | <b>1/</b> 641 9                   | 8 yd       | 1 1/4 yds |
| <b>* * * * 43164</b>                  | <b>15</b> Blo                     | ocks       |           |
| 7 52106 76                            | <b>1/8</b>                        | 8 yd       | 1 1/4 yds |
| 43165                                 | <b>11</b> Bo                      | order      |           |
| 7 52106 76                            | 1/8                               | 8 yd       | 1 1/4 yds |
| 43165                                 | <b>14</b> Blo                     | ocks       |           |
| 7 <mark>∭∭∭∭∭</mark> ∭∏<br>7 52106 76 | <b>1/</b> 654 9                   | 8 yd       | 1 1/4 yds |
| 43167                                 | <b>13</b> Bo                      | order      |           |
| 7 52106 76                            | <b>1/</b> 8                       | 8 yd       | 1 1/4 yds |
| 43167                                 | <b>14</b> Bo                      | order      |           |
| 7 52106 76                            | <b>1/8</b>                        | 8 yd       | 1 1/4 yds |
| 43166                                 | <b>12</b> Bir                     | nding      |           |
| 7 52106 76                            | 1/4                               | 4 yd       | 2 1/2 yds |
| 43166                                 | <b>21</b> Bir                     | nding      |           |
| 7 52106 76                            |                                   | 4 yd       | 2 1/2 yds |
| 43166                                 |                                   | nding      |           |
| 7 52106 76                            |                                   | 2 yd       | 5 yds     |
| 43167                                 |                                   | ocks       |           |
| 7 52106 76                            | <b>1/</b> 2                       | 2 yd       | 5 yds     |
| 43161                                 |                                   | order, Bac | •         |
| 7 52106 76                            |                                   | 8 yd       | 6 1/4 yds |
| 43161                                 |                                   | order, Bac | _         |
| 7 52106 76                            |                                   | 8 yd       | 6 1/4 yds |
| 43163                                 |                                   | order, Bac | •         |
| 7 52106 76                            | <b>   <b>  </b>    <b>5/</b>8</b> | 8 yd       | 6 1/4 yds |
| * * * * 43164                         |                                   | ocks, Borc |           |
| * * * 7 52106 76                      | <b>∭</b> ∭∭<br>643 3              | 4 yd       | 7 1/2 yds |