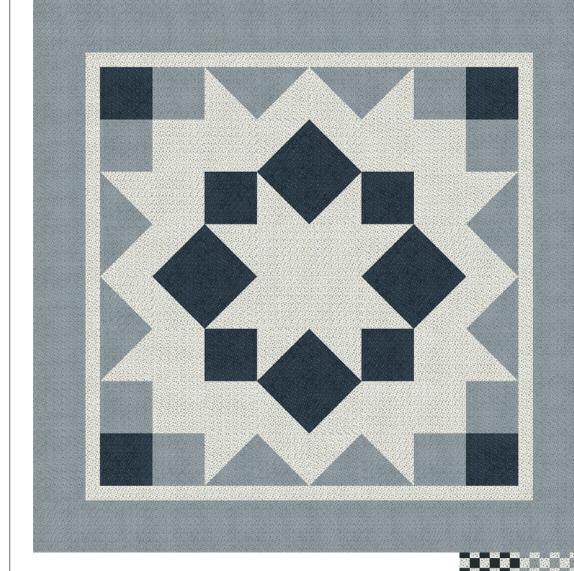

Swirling Snow **84" x 84"** yds

| Yardage Requirements                            | 1 Quilt              | 10 Quilts  |
|-------------------------------------------------|----------------------|------------|
| 49256 14*  * ** ** ** ** ** ** ** ** ** ** ** * | Blocks 4 3/4 yds     | 47 1/2 yds |
| 49256 15  7 52106 78363 8                       | Blocks 2 3/4 yds     | 27 1/2 yds |
| <b>49256 15</b>                                 | Binding<br>3/4 yd    | 7 1/2 yds  |
| 49256 14*  * * * * * * * * * * * * * * * * * *  | Backing<br>7 3/4 yds | 77 1/2 yds |