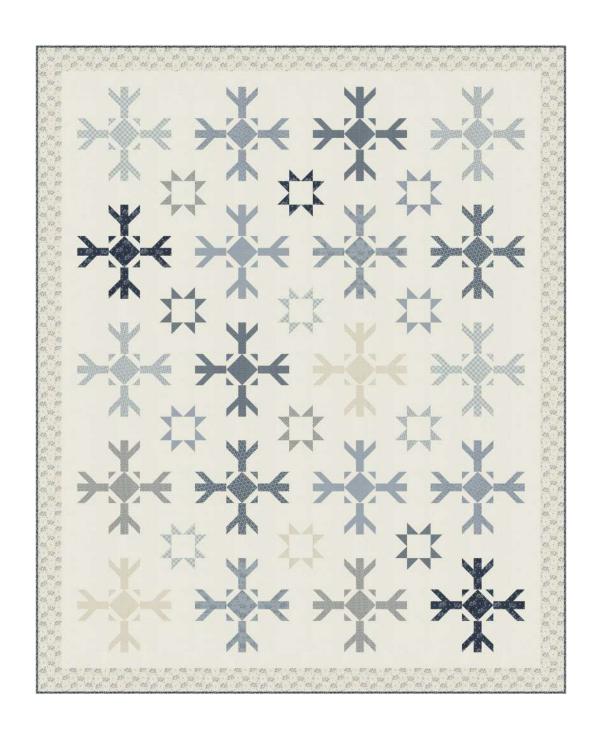

#### Snowman Gatherings IV Book

Primitive Gatherings• assorted sizes

PRI 1022 Retail

All of the projects shown here are included in the book.

Ice Crystal **95" x 95"** 

| Yardage Requirements       | 1 Quilt                  | 10 Quilts               |
|----------------------------|--------------------------|-------------------------|
| 49256 11*  7 52106 78360 7 | Blocks and               | l borders<br>30 yds     |
| 49256 12*  7 52106 78361 4 | Blocks and 3 3/4 yds     | d borders<br>37 1/2 yds |
| 49256 14*  7 52106 78362 1 | Blocks 1 3/8 yds         | 13 3/4 yds              |
| 49256 12*  7 52106 78361 4 | Binding<br><b>3/4 yd</b> | 7 1/2 yds               |
| 49256 11*  7 52106 78360 7 | Backing<br>8 3/4 yds     | 87 1/2 yds              |