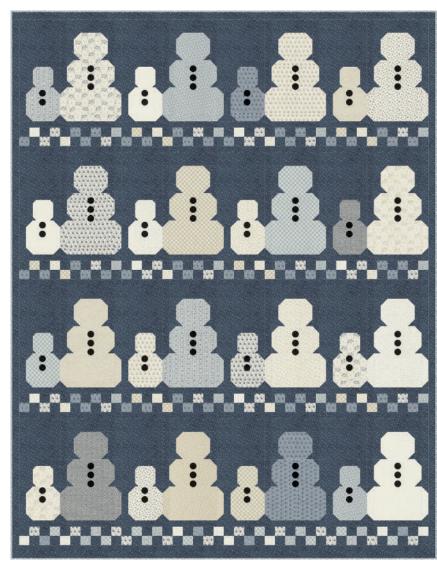

One of a Kind **62 1/2" x 70"** 

| Yardage Requirements                           | 1 Quilt              | 10 Quilts        |
|------------------------------------------------|----------------------|------------------|
| 49250AB  7 52106 78327 0                       | Blocks 1 AB bundle   | 10 AB<br>bundles |
| 49253 13  7 52106 78347 8                      | Blocks<br><b>FQ</b>  | 2 1/2 yds        |
| 49254 14  7 52106 78352 2                      | Blocks<br><b>FQ</b>  | 2 1/2 yds        |
| 49255 12*  7 52106 78355 3                     | Blocks<br><b>FQ</b>  | 2 1/2 yds        |
| 49256 14*  * * * * * * * * * * * * * * * * * * | Blocks<br><b>FQ</b>  | 2 1/2 yds        |
| 49255 16 7 52106 78357 7                       | Binding 5/8 yd       | 6 1/4 yds        |
| 49251 15*                                      | Backing <b>4 yds</b> | 40 yds           |