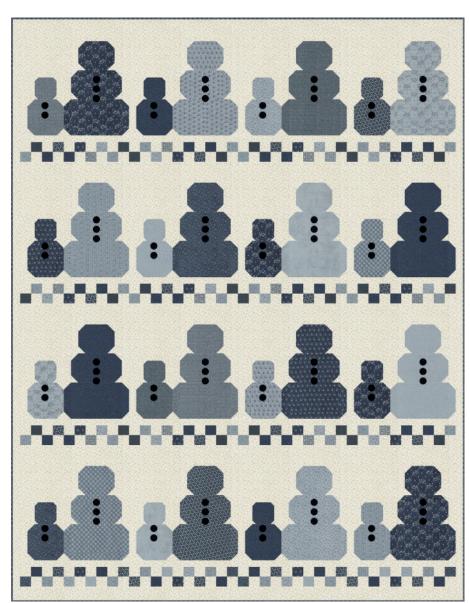

### Snowman Gatherings IV By: Print the Gatherings

Sam the Snowman 48" x 57"

| Yardage | Requirements                     | 1 Quilt                         | 10 Quilts          |
|---------|----------------------------------|---------------------------------|--------------------|
|         | 49250LC                          | Blocks<br>1 LC                  | 10 LC              |
| * * * * | <b>49258 11</b> 7  52106 78368   | Panel for a<br>block<br>1 panel | enter<br>10 panels |
| ***     | <b>49256 11*</b> 7 52106 78360 7 | Blocks<br>2 yds                 | 20 yds             |
| ***     | <b>49256 11*</b>                 | Binding<br>1/2 yd               | 5 yds              |
|         | <b>49250 14*</b> 7 52106 78335 5 | Backing 3 1/4 yds               | 32 1/2 yds         |