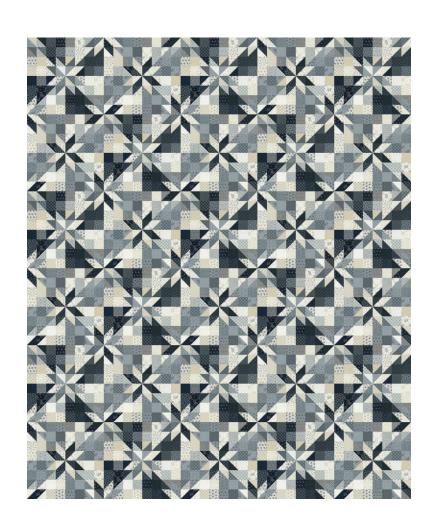

### Snowman Gatherings IV By: Print the Gatherings

Snowfall **86" x 86"** 

Hunter Star **80" x 96"** 

| Yardage Requireme                                                 | ents 1 Quilt           | 10 Quilts                     |
|-------------------------------------------------------------------|------------------------|-------------------------------|
| 49250F8  7 52106 78328  49257 15                                  | Blocks, sas<br>borders |                               |
| 7 52106 78367  49255 14  7 52106 78356                            | * Binding 3/4 yd       | 55 yds<br>7 1/2 yds           |
| 49250 113 7 52106 78333                                           | 8 yds                  | 80 yds                        |
| 49250AB  7 52106 78327  49251 113  7 52106 78337                  | * Blocks               | 10 AB<br>bundles<br>2 1/2 yds |
| 49253 12 <sup>3</sup> 49253 15 <sup>3</sup> 49253 15 <sup>3</sup> | * Blocks  FQ           | 2 1/2 yds                     |
| 7 52106 78349 49255 16 7 52106 78357                              | Blocks                 | 2 1/2 yds<br>2 1/2 yds        |
| 49255 18 <sup>3</sup> 7 52106 78359  49256 11 <sup>3</sup>        | FQ  * Blocks           | 2 1/2 yds<br>2 1/2 yds        |
| 7 52106 78360  49256 15  7 52106 78363  49257 113                 | Blocks  FQ             | 2 1/2 yds<br>2 1/2 yds        |
| 49257 12  7 52106 78364                                           | FQ Blocks              | 2 1/2 yds<br>2 1/2 yds        |
| 49257 15 7 52106 78367 49254 163                                  | * Binding              | 2 1/2 yds                     |
| 7 52106 78353  49250 12 <sup>3</sup> 7 52106 78334                | "9                     | 7 1/2 yds<br>75 yds           |