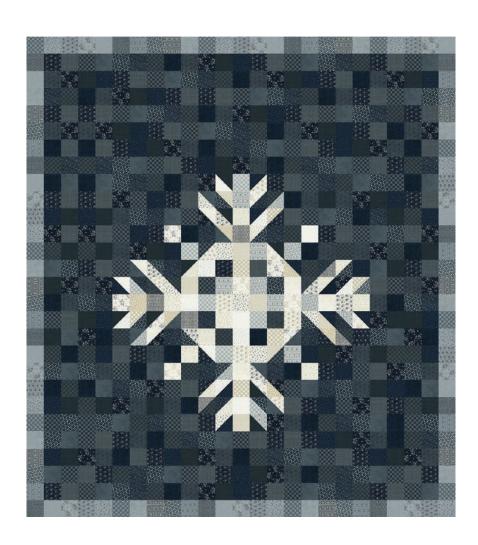

#### Snowman Gatherings IV Book

Primitive Gatherings• assorted sizes

PRI 1022 Retail

All of the projects shown here are included in the book.

Ice Crystal **95" x 95"** 

| Yardage Requirements       | 1 Quilt                  | 10 Quilts               |
|----------------------------|--------------------------|-------------------------|
| 49256 11*  7 52106 78360 7 | Blocks and               | l borders<br>30 yds     |
| 49256 12*  7 52106 78361 4 | Blocks and 3 3/4 yds     | d borders<br>37 1/2 yds |
| 49256 14*  7 52106 78362 1 | Blocks 1 3/8 yds         | 13 3/4 yds              |
| 49256 12*  7 52106 78361 4 | Binding<br><b>3/4 yd</b> | 7 1/2 yds               |
| 49256 11*  7 52106 78360 7 | Backing<br>8 3/4 yds     | 87 1/2 yds              |