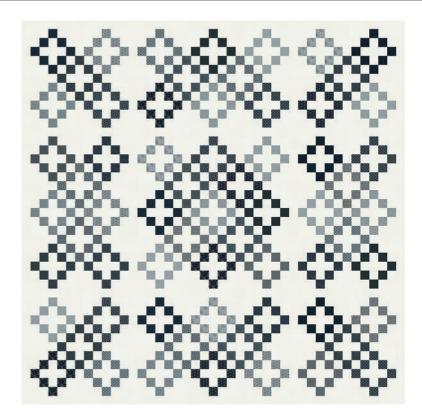

| Yardage Requirements            | 1 Quilt                 | 10 Quilts        |
|---------------------------------|-------------------------|------------------|
| 49250AB  7 52106 78327 0        | Blocks  1 AB  bundle    | 10 AB<br>bundles |
| 49256 11*  7 52106 78360 7      | Blocks 4 1/4 yds        | 42 1/2 yds       |
| <b>49254 14</b> 7 52106 78352 2 | Binding<br>3/4 yd       | 7 1/2 yds        |
| 49256 11*  7 52106 78360 7      | Backing<br><b>5 yds</b> | 50 yds           |