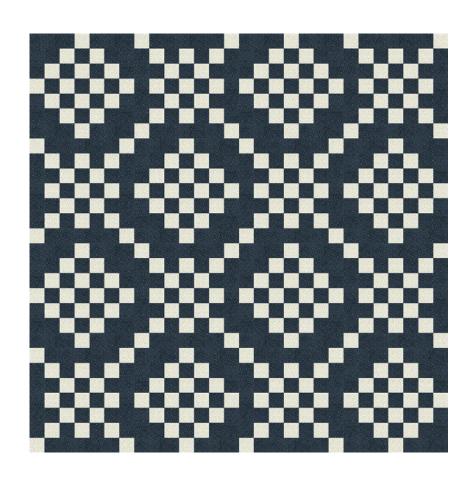

### Snowman Gatherings IV By: Print the Gatherings

Snowfall **86" x 86"** 

Hunter Star **80" x 96"** 

| Yardage Requireme                                                 | ents 1 Quilt           | 10 Quilts                     |
|-------------------------------------------------------------------|------------------------|-------------------------------|
| 49250F8  7 52106 78328  49257 15                                  | Blocks, sas<br>borders |                               |
| 7 52106 78367  49255 14  7 52106 78356                            | * Binding 3/4 yd       | 55 yds<br>7 1/2 yds           |
| 49250 113 7 52106 78333                                           | 8 yds                  | 80 yds                        |
| 49250AB  7 52106 78327  49251 113  7 52106 78337                  | * Blocks               | 10 AB<br>bundles<br>2 1/2 yds |
| 49253 12 <sup>3</sup> 49253 15 <sup>3</sup> 49253 15 <sup>3</sup> | * Blocks  FQ           | 2 1/2 yds                     |
| 7 52106 78349 49255 16 7 52106 78357                              | Blocks                 | 2 1/2 yds<br>2 1/2 yds        |
| 49255 18 <sup>3</sup> 7 52106 78359  49256 11 <sup>3</sup>        | FQ  * Blocks           | 2 1/2 yds<br>2 1/2 yds        |
| 7 52106 78360  49256 15  7 52106 78363  49257 113                 | Blocks  FQ             | 2 1/2 yds<br>2 1/2 yds        |
| 49257 12  7 52106 78364                                           | FQ Blocks              | 2 1/2 yds<br>2 1/2 yds        |
| 49257 15 7 52106 78367 49254 163                                  | * Binding              | 2 1/2 yds                     |
| 7 52106 78353  49250 12 <sup>3</sup> 7 52106 78334                | "9                     | 7 1/2 yds<br>75 yds           |