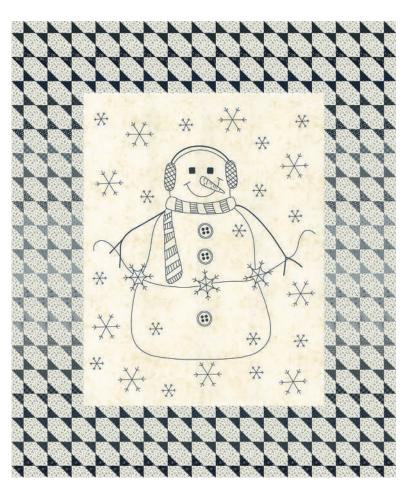

### Snowman Gatherings IV By: Print the Gatherings

Sam the Snowman 48" x 57"

| Yardage | Requirements                     | 1 Quilt                         | 10 Quilts          |
|---------|----------------------------------|---------------------------------|--------------------|
|         | 49250LC                          | Blocks<br>1 LC                  | 10 LC              |
| * * * * | <b>49258 11</b> 7  52106 78368   | Panel for a<br>block<br>1 panel | enter<br>10 panels |
| ***     | <b>49256 11*</b> 7 52106 78360 7 | Blocks<br>2 yds                 | 20 yds             |
| ***     | <b>49256 11*</b>                 | Binding<br>1/2 yd               | 5 yds              |
|         | <b>49250 14*</b> 7 52106 78335 5 | Backing 3 1/4 yds               | 32 1/2 yds         |