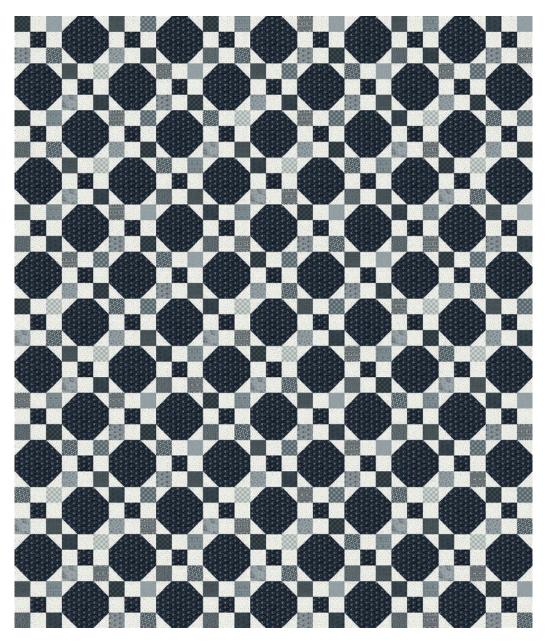

| Yardage Requirements            | 1 Quilt                 | 10 Quilts        |
|---------------------------------|-------------------------|------------------|
| 49250AB  7 52106 78327 0        | Blocks  1 AB  bundle    | 10 AB<br>bundles |
| 49256 11*  7 52106 78360 7      | Blocks 4 1/4 yds        | 42 1/2 yds       |
| <b>49254 14</b> 7 52106 78352 2 | Binding<br>3/4 yd       | 7 1/2 yds        |
| 49256 11*  7 52106 78360 7      | Backing<br><b>5 yds</b> | 50 yds           |