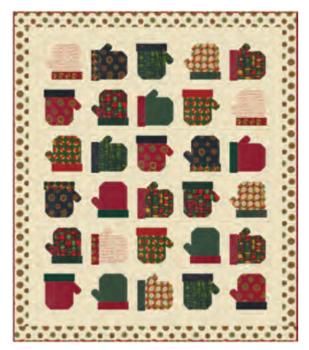

# Tuelve Days By Holly Taylor

WS 73 Mitten Smitten | 55" x 64" by Wendy Sheppard

HQ 136 Double Dutch | 84" x 84" AB Friendly by Happy Quilting

Both of my parents were professional musicians, so it should be no surprise that our holidays were filled with carols and song. One of our favorites was The Twelve Days of Christmas. We each had a solo verse, and then everyone would chime in on "five golden rings."