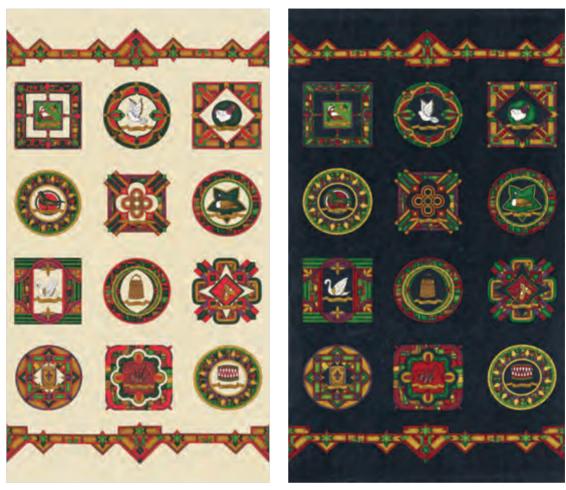

#### **TWELVE DAYS PANEL**

Panel Size: 24" x 44". Block Size: 7.5" x 7.5". Border Size: 4"

6955 11

6955 19

## Tuelve Days By Holly Taylor

ABs contain 22 skus including 1 panel, 6955-11, cut 24" x 44". JRs, LCs, MCs & PPs include 2 each of all skus except 6955 & 6952-13.

**9900 399 JUNIPER** 

**Bella Solid Coordinates**