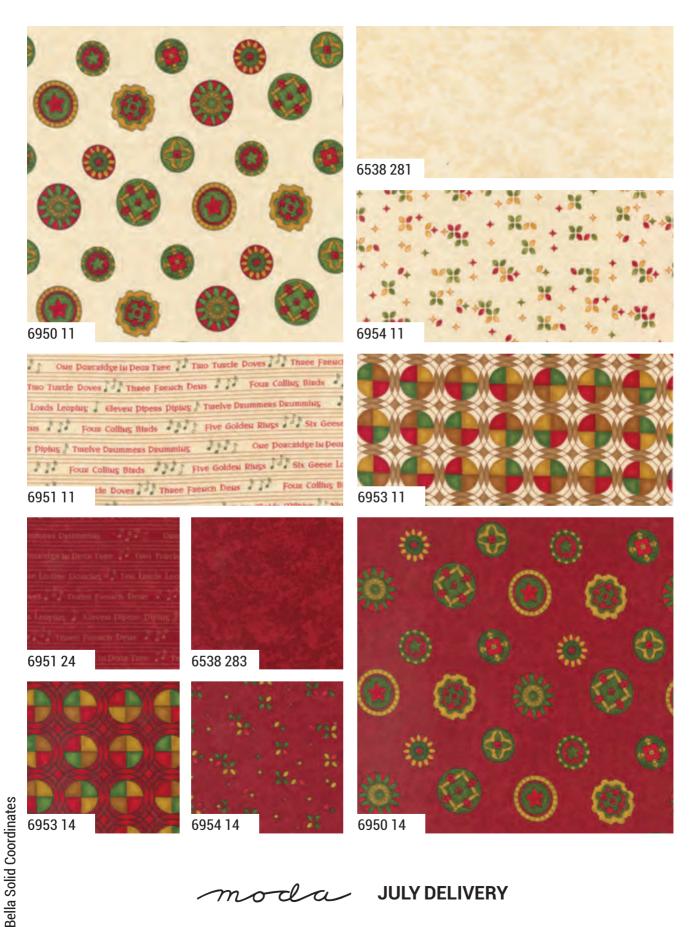

### Tuelve Days By Holly Taylor

JULY DELIVERY

## Tuelve Days By Holly Taylor

ABs contain 22 skus including 1 panel, 6955-11, cut 24" x 44". JRs, LCs, MCs & PPs include 2 each of all skus except 6955 & 6952-13.

**9900 399 JUNIPER** 

**Bella Solid Coordinates**