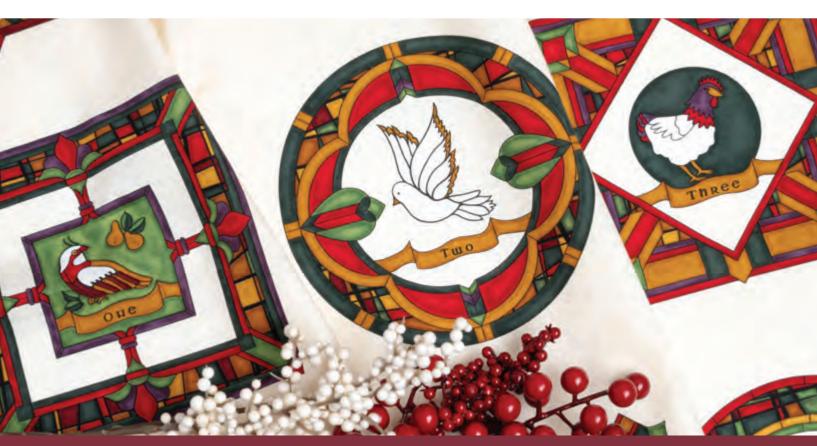

Twelve Days evokes the essence of the holiday season presented in a candlelit, stained-glass look. Though the lyrics are steeped in symbolic significance, many of us just remember the fun and smiles that the song brings.