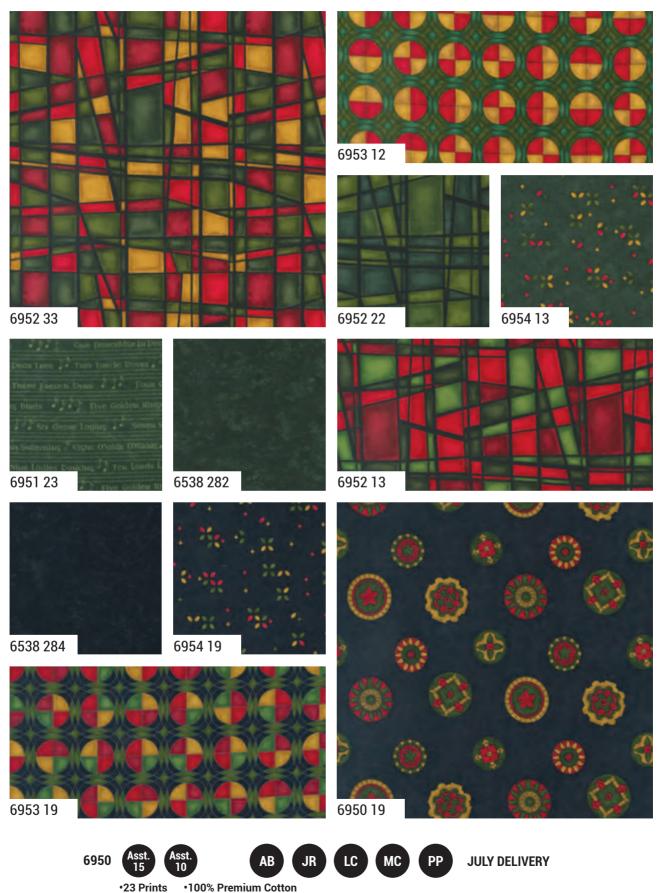

## Tuelve Days By Holly Taylor

ABs contain 22 skus including 1 panel, 6955-11, cut 24" x 44". JRs, LCs, MCs & PPs include 2 each of all skus except 6955 & 6952-13.

**9900 399 JUNIPER** 

**Bella Solid Coordinates**