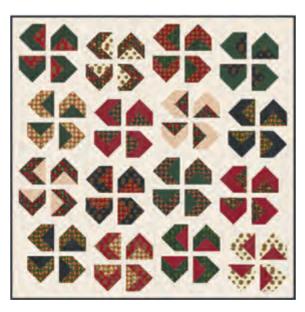

# Tuelve Days By Holly Taylor

WS 73 Mitten Smitten | 55" x 64" by Wendy Sheppard

HQ 136 Double Dutch | 84" x 84" AB Friendly by Happy Quilting

Both of my parents were professional musicians, so it should be no surprise that our holidays were filled with carols and song. One of our favorites was The Twelve Days of Christmas. We each had a solo verse, and then everyone would chime in on "five golden rings."